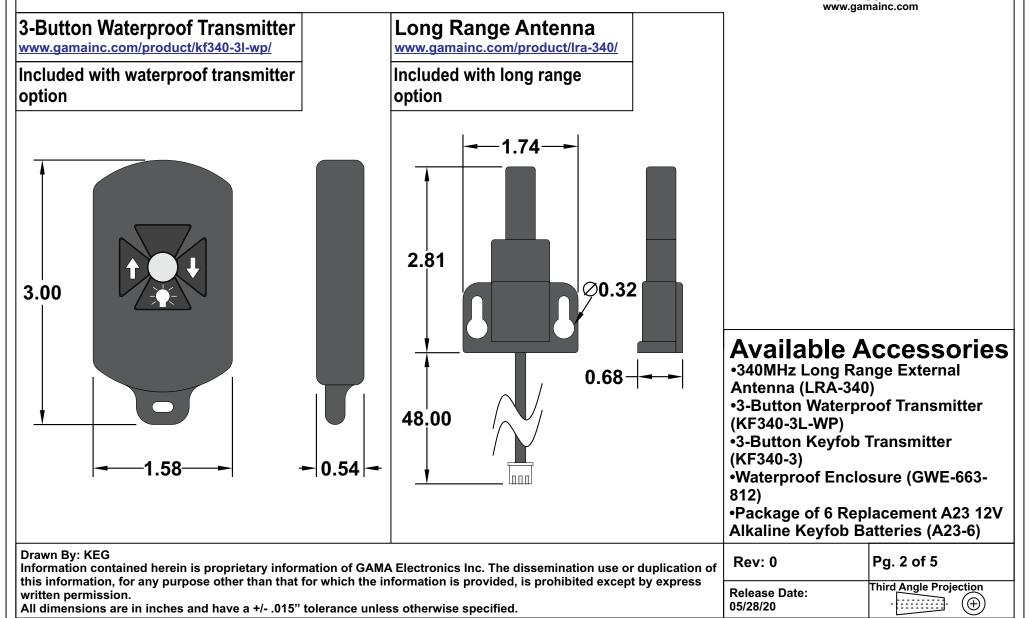

## **RF12V1PR-LS**

RF Remote Control System, Reverse Polarity 12VDC Motor Control with Auxiliary Switch and Limit Switch Functionality

https://www.gamainc.com/product/rf12v1pr-ls/

**RF12V1PR-LS Receiver Dimensions** 



P.O. Box 1488, Crystal Lake, IL 6003 Phone: 815-356-9600 Fax: 815-356-9603 Email: gama@gamainc.com www.gamainc.com





RF Remote Control System, Reverse Polarity 12VDC Motor Control with Auxiliary Switch and Limit Switch Functionality

https://www.gamainc.com/product/rf12v1pr-ls/



P.O. Box 1488, Crystal Lake, IL 6003 Phone: 815-356-9600 Fax: 815-356-9603 Email: gama@gamainc.com www.gamainc.com





RF Remote Control System, Reverse Polarity 12VDC Motor Control with Auxiliary Switch and Limit Switch Functionality

https://www.gamainc.com/product/rf12v1pr-ls/



P.O. Box 1488, Crystal Lake, IL 60039 Phone: 815-356-9600 Fax: 815-356-9603 Email: gama@gamainc.com www.gamainc.com