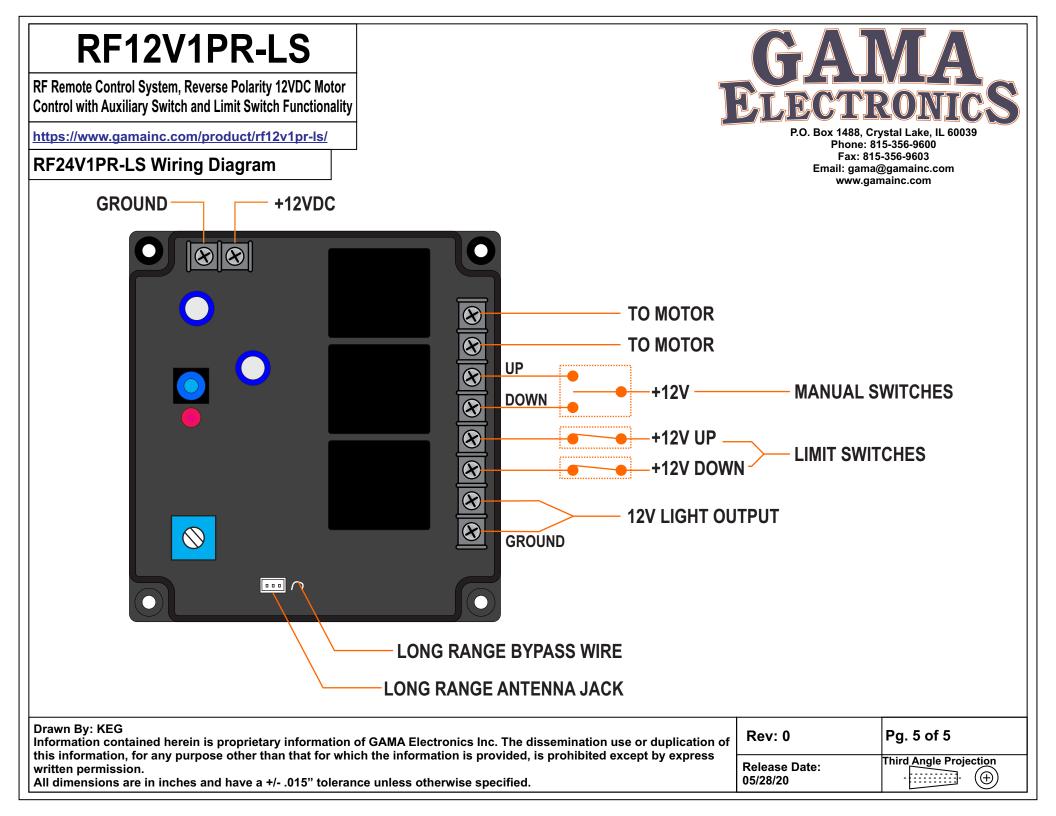

## **RF12V1PR-LS**

RF Remote Control System, Reverse Polarity 12VDC Motor Control with Auxiliary Switch and Limit Switch Functionality

https://www.gamainc.com/product/rf12v1pr-ls/

**RF12V1PR-LS Receiver Dimensions** 

P.O. Box 1488, Crystal Lake, IL 6003 Phone: 815-356-9600 Fax: 815-356-9603 Email: gama@gamainc.com www.gamainc.com

RF Remote Control System, Reverse Polarity 12VDC Motor Control with Auxiliary Switch and Limit Switch Functionality

https://www.gamainc.com/product/rf12v1pr-ls/

P.O. Box 1488, Crystal Lake, IL 6003 Phone: 815-356-9600 Fax: 815-356-9603 Email: gama@gamainc.com www.gamainc.com

RF Remote Control System, Reverse Polarity 12VDC Motor Control with Auxiliary Switch and Limit Switch Functionality

https://www.gamainc.com/product/rf12v1pr-ls/

P.O. Box 1488, Crystal Lake, IL 60039 Phone: 815-356-9600 Fax: 815-356-9603 Email: gama@gamainc.com www.gamainc.com