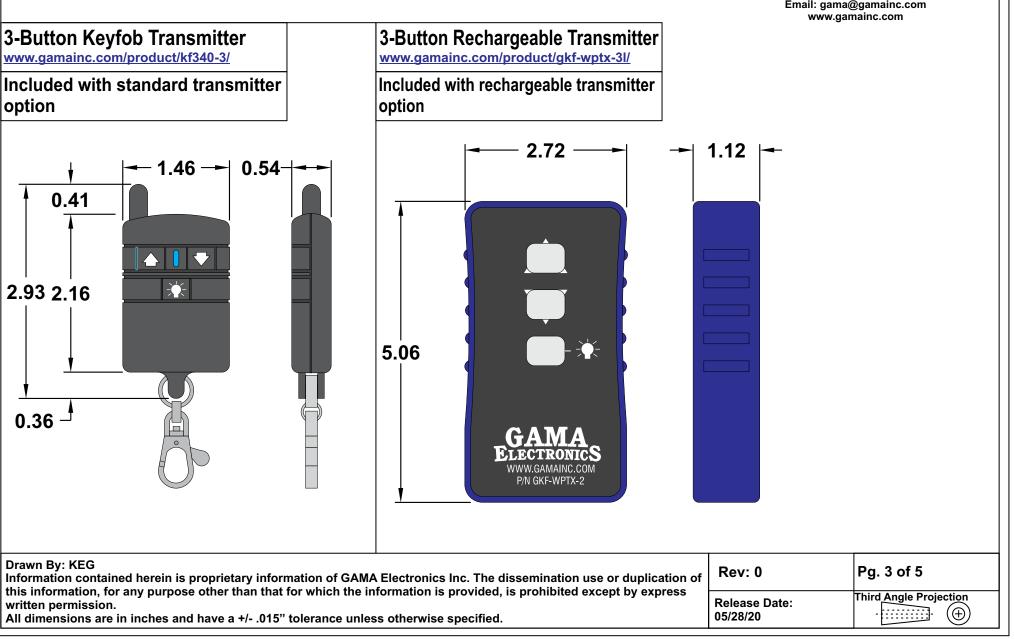

imit Switch Functionality

https://www.gamainc.com/product/rf12v1pr-ls/

**RF12V1PR-LS Receiver Dimensions** 



P.O. Box 1488, Crystal Lake, IL 6003 Phone: 815-356-9600 Fax: 815-356-9603 Email: gama@gamainc.com www.gamainc.com





RF Remote Control System, Reverse Polarity 12VDC Motor Control with Auxiliary Switch and Limit Switch Functionality

https://www.gamainc.com/product/rf12v1pr-ls/



P.O. Box 1488, Crystal Lake, IL 6003 Phone: 815-356-9600 Fax: 815-356-9603 Email: gama@gamainc.com www.gamainc.com





RF Remote Control System, Reverse Polarity 12VDC Motor Control with Auxiliary Switch and Limit Switch Functionality

https://www.gamainc.com/product/rf12v1pr-ls/



P.O. Box 1488, Crystal Lake, IL 60039 Phone: 815-356-9600 Fax: 815-356-9603 Email: gama@gamainc.com www.gamainc.com