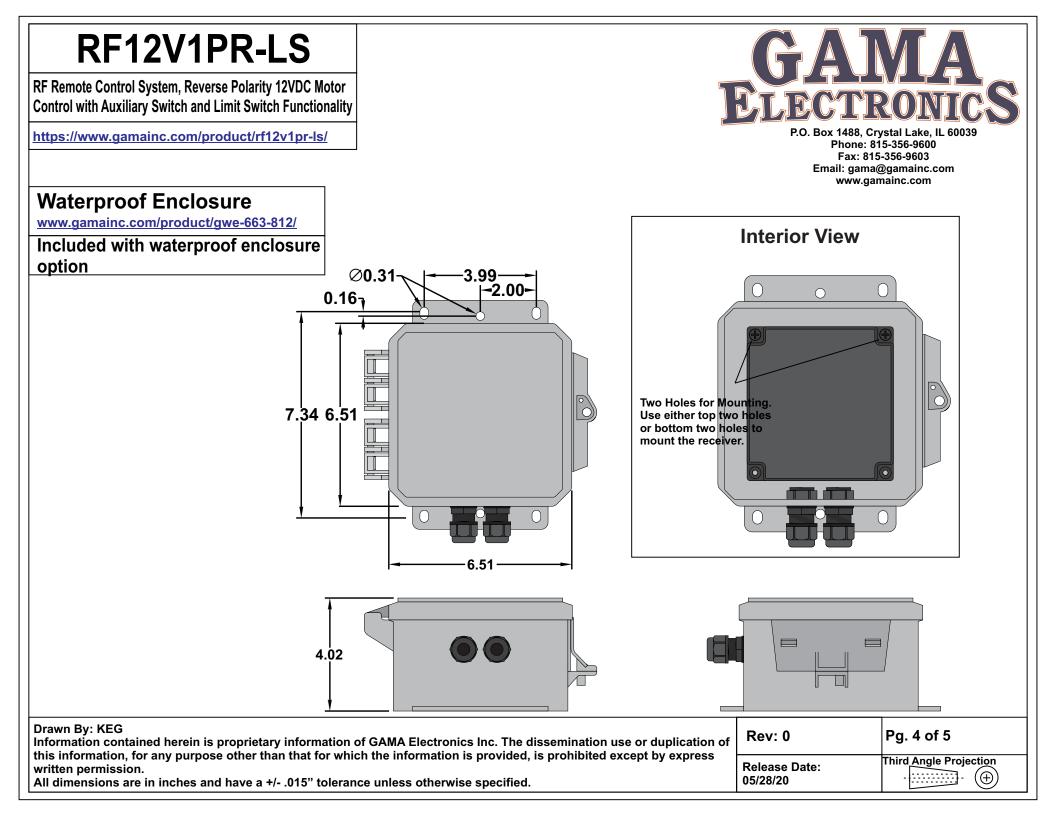

https://www.gamainc.com/product/rf12v1pr-ls/

P.O. Box 1488, Crystal Lake, IL 60039 Phone: 815-356-9600 Fax: 815-356-9603 Email: gama@gamainc.com www.gamainc.com