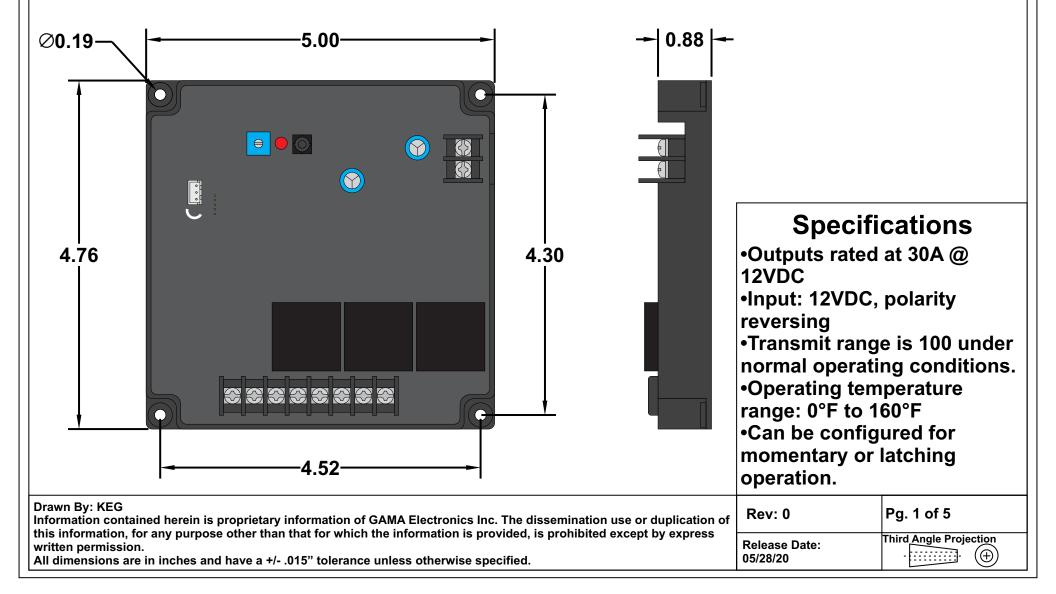

## **RF12V1PR-LS**

RF Remote Control System, Reverse Polarity 12VDC Motor Control with Auxiliary Switch and Limit Switch Functionality

https://www.gamainc.com/product/rf12v1pr-ls/

**RF12V1PR-LS Receiver Dimensions** 

P.O. Box 1488, Crystal Lake, IL 6003 Phone: 815-356-9600 Fax: 815-356-9603 Email: gama@gamainc.com www.gamainc.com

RF Remote Control System, Reverse Polarity 12VDC Motor Control with Auxiliary Switch and Limit Switch Functionality

https://www.gamainc.com/product/rf12v1pr-ls/

P.O. Box 1488, Crystal Lake, IL 6003 Phone: 815-356-9600 Fax: 815-356-9603 Email: gama@gamainc.com www.gamainc.com

RF Remote Control System, Reverse Polarity 12VDC Motor Control with Auxiliary Switch and Limit Switch Functionality