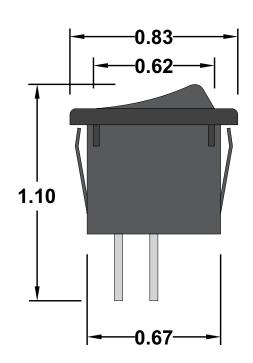

## 001-BB

Mini Rocker Switch, 10A SPST Off-On

https://www.gamainc.com/product/001-bb/

P.O. Box 1488, Crystal Lake, IL 60039 Phone: 815-356-9600 Fax: 815-356-9603 Email: gama@gamainc.com www.gamainc.com

## **Specifications**

- •Circuit Code: Single Pole Double
- **Throw Off-On**
- •Rating: 10A 125VAC, 6A 250VAC, 6A 12VDC
- •Terminals: 3/16" Quick Connect
- •UL, CSA & CE Approved.
- Black Body & Button