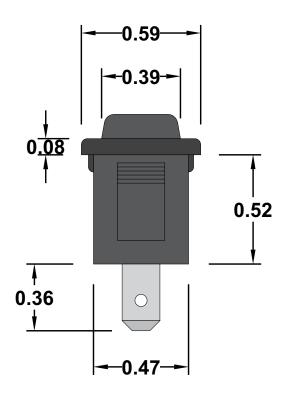

## 001-BB

Mini Rocker Switch, 10A SPST Off-On

https://www.gamainc.com/product/001-bb/

P.O. Box 1488, Crystal Lake, IL 60039 Phone: 815-356-9600 Fax: 815-356-9603 Email: gama@gamainc.com www.gamainc.com

## **Specifications**

- •Circuit Code: Single Pole Double
- **Throw Off-On**
- •Rating: 10A 125VAC, 6A 250VAC, 6A 12VDC
- •Terminals: 3/16" Quick Connect
- •UL, CSA & CE Approved.
- Black Body & Button