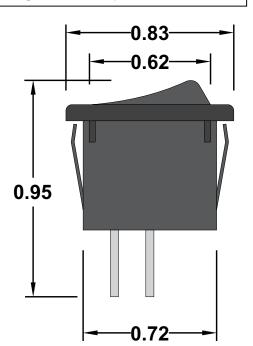

# 051-BB

Mini Rocker Switch, 10A SPST Off-Momentary

https://www.gamainc.com/product/051-bb/

### **Specifications**

- Circuit Code: Single Pole Double
- Throw Off-(On)\* \*() Denotes Momentary
- •Rating: 10A 125VAC, 6A 250VAC, 6A
- 12VDC
- •Terminals: 3/16" Quick Connect
- •UL, CSA & CE Approved.
- Black Body & Button