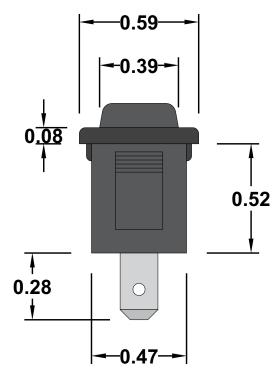

# 051-BB

Mini Rocker Switch, 10A SPST Off-Momentary

https://www.gamainc.com/product/051-bb/

### **Specifications**

- Circuit Code: Single Pole Double
- Throw Off-(On)\* \*() Denotes Momentary
- •Rating: 10A 125VAC, 6A 250VAC, 6A
- 12VDC
- •Terminals: 3/16" Quick Connect
- •UL, CSA & CE Approved.
- Black Body & Button