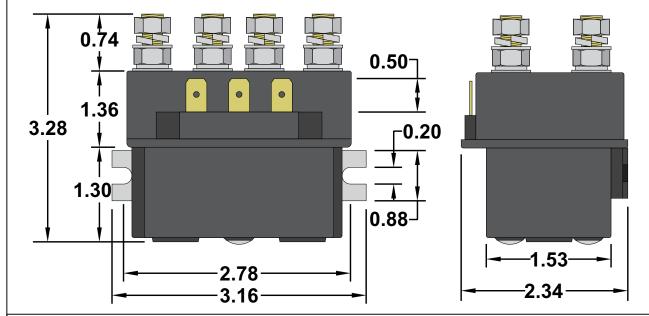

All dimensions are in inches and have a +/- .015" tolerance unless otherwise specified.

Rev: 0

Pg. 1 of 1

Release Date: 04/24/20

Third Angle Projection