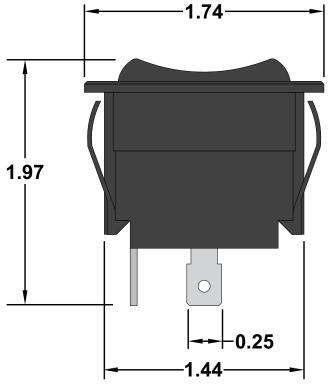

## **Specifications**

- •DPDT Momentary On-Off-Momentary On
- •Rated at 30 amp @12VDC, 16 amp
- @ 120VAC, 10 amp @ 250VAC.
- Internal gasket keeps water & dust out of contacts
- •0.83 x 1.48 inch mounting hole.
- •1/4" quick connect terminals.

All dimensions are in inches and have a +/- .015" tolerance unless otherwise specified.

Rev: 0

Pg. 1 of 1

Release Date: 08/03/18

Third Angle Projection