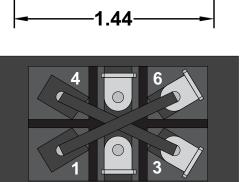

## **Circuit Diagram**

Terminal 3: +12VDC
Terminal 6: Ground

**Terminal 2 & 5: Motor** 

Drawn Bv: KEG

Information contained herein is proprietary information of GAMA Electronics Inc. The dissemination use or duplication of this information, for any purpose other than that for which the information is provided, is prohibited except by express written permission.