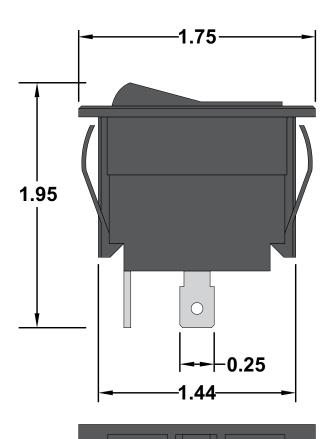

### **Specifications**

•Circuit Code: Single Pole Single

**Throw On-Off** 

•Rating: 30A 12VDC, 15A 125VAC,

10A 250VAC

•Terminals: 1/4" Quick Connect

Black Body & Button

### **Mounting Hole**

Drawn Bv: KEG

Information contained herein is proprietary information of GAMA Electronics Inc. The dissemination use or duplication of this information, for any purpose other than that for which the information is provided, is prohibited except by express written permission.

All dimensions are in inches and have a +/- .015" tolerance unless otherwise specified.

Rev: A

Pg. 1 of 1

Release Date: 08/03/18

Third Angle Projection