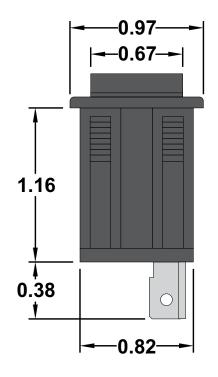

### **Specifications**

•Circuit Code: Single Pole Single

**Throw On-Off** 

•Rating: 30A 12VDC, 15A 125VAC,

10A 250VAC

•Terminals: 1/4" Quick Connect

Black Body & Button

### **Mounting Hole**

Drawn Bv: KEG

Information contained herein is proprietary information of GAMA Electronics Inc. The dissemination use or duplication of this information, for any purpose other than that for which the information is provided, is prohibited except by express written permission.

All dimensions are in inches and have a +/- .015" tolerance unless otherwise specified.

Rev: A

Pg. 1 of 1

Release Date: 08/03/18

Third Angle Projection