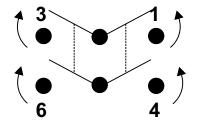

## 129D-BB

Rocker Switch, 30 Amp DPDT Momentary On-Off-Momentary On

, On | 2

•1-Gang Panel (232-1G)

**Available Accessories** 

•2-Gang Panel (232-2G)

•3-Gang Panel (232-3G)

https://www.gamainc.com/product/129d-bb/

## **Circuit Diagram**