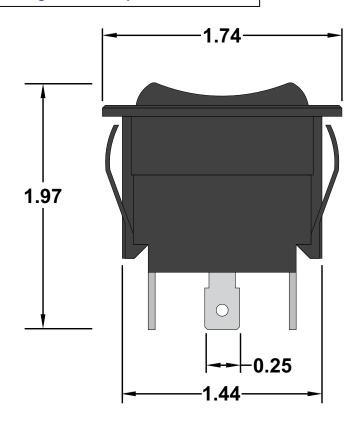

## **Specifications**

•DPDT Momentary On-Off-Momentary On •Rated at 30A @12VDC, 15A @ 125VAC, 10A @ 250VAC. •Internal gasket keeps water & dust out of contacts

•0.83 x 1.48 inch mounting hole.

•1/4" quick connect terminals.

All dimensions are in inches and have a +/- .015" tolerance unless otherwise specified.

Rev: A

Pg. 1 of 1

Release Date: 08/03/18

Third Angle Projection