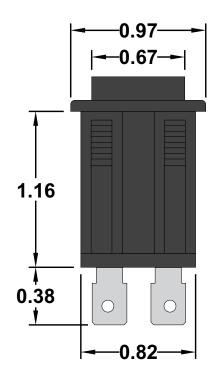

## **Specifications**

•DPDT Momentary On-Off-Momentary On •Rated at 30A @12VDC, 15A @ 125VAC, 10A @ 250VAC. •Internal gasket keeps water & dust out of contacts

•0.83 x 1.48 inch mounting hole.

•1/4" quick connect terminals.

All dimensions are in inches and have a +/- .015" tolerance unless otherwise specified.

Rev: A

Pg. 1 of 1

Release Date: 08/03/18

Third Angle Projection