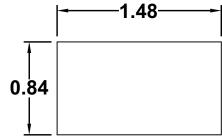

## **Specifications**

•DPDT Momentary On-Off-Momentary On •Rated at 30A @12VDC, 15A @ 125VAC, 10A @ 250VAC. •Internal gasket keeps water & dust out of contacts

•0.83 x 1.48 inch mounting hole.

•1/4" quick connect terminals.

## **Mounting Hole**

Drawn By: KEG

Information contained herein is proprietary information of GAMA Electronics Inc. The dissemination use or duplication of this information, for any purpose other than that for which the information is provided, is prohibited except by express written permission.

All dimensions are in inches and have a +/- .015" tolerance unless otherwise specified.

Rev: A

Pg. 1 of 1

Release Date: 08/03/18

Third Angle Projection