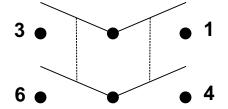

## 129E-BB

Rocker Switch, 30 Amp DPDT On-Off-On

https://www.gamainc.com/product/129e-bb/





# GAIVIA Buberronies

P.O. Box 1488, Crystal Lake, IL 60039 Phone: 815-356-9600 Fax: 815-356-9603 Email: gama@gamainc.com www.gamainc.com

#### **Specifications**

- DPDT On-Off-On
- Rated at 30 amp @12VDC, 15 amp
- @ 125VAC, 10 amp @ 250VAC.
- •Internal gasket keeps water & dust out of contacts
- •0.83 x 1.48 inch mounting hole.
- •1/4" quick connect terminals.

### **Circuit Diagram**



#### **Mounting Hole**



Drawn Bv: KEG

Information contained herein is proprietary information of GAMA Electronics Inc. The dissemination use or duplication of this information, for any purpose other than that for which the information is provided, is prohibited except by express written permission.

All dimensions are in inches and have a +/- .015" tolerance unless otherwise specified.

Rev: A

Pg. 1 of 1

Release Date: 08/03/18

Third Angle Projection