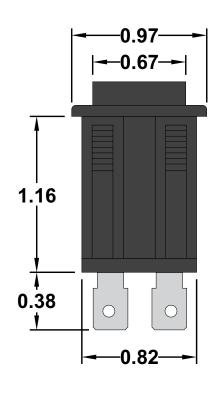

#### **Specifications**

- DPDT On-Off-On
- Rated at 30 amp @12VDC, 15 amp
- @ 125VAC, 10 amp @ 250VAC.
- •Internal gasket keeps water & dust out of contacts
- •0.83 x 1.48 inch mounting hole.
- •1/4" quick connect terminals.