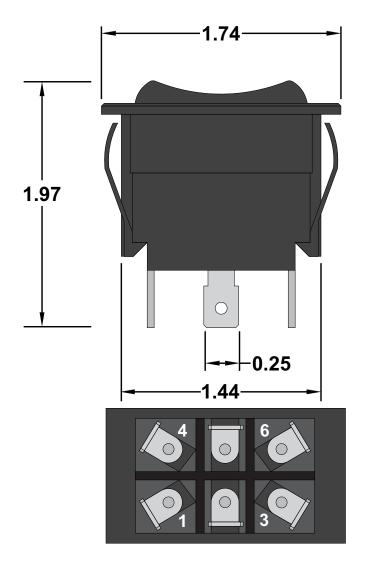

#### **Specifications**

- DPDT On-Off-On
- Rated at 30 amp @12VDC, 15 amp
- @ 125VAC, 10 amp @ 250VAC.
- •Internal gasket keeps water & dust out of contacts
- •0.83 x 1.48 inch mounting hole.
- •1/4" quick connect terminals.

#### **Mounting Hole**

Drawn Bv: KEG

Information contained herein is proprietary information of GAMA Electronics Inc. The dissemination use or duplication of this information, for any purpose other than that for which the information is provided, is prohibited except by express written permission.