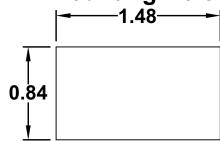

#### **Specifications**

- DPDT On-Off-On
- Rated at 30 amp @12VDC, 15 amp
- @ 125VAC, 10 amp @ 250VAC.
- •Internal gasket keeps water & dust out of contacts
- •0.83 x 1.48 inch mounting hole.
- •1/4" quick connect terminals.

#### **Mounting Hole**

Drawn Bv: KEG

Information contained herein is proprietary information of GAMA Electronics Inc. The dissemination use or duplication of this information, for any purpose other than that for which the information is provided, is prohibited except by express written permission.

All dimensions are in inches and have a +/- .015" tolerance unless otherwise specified.

Rev: A

Pg. 1 of 1

Release Date: 08/03/18

Third Angle Projection