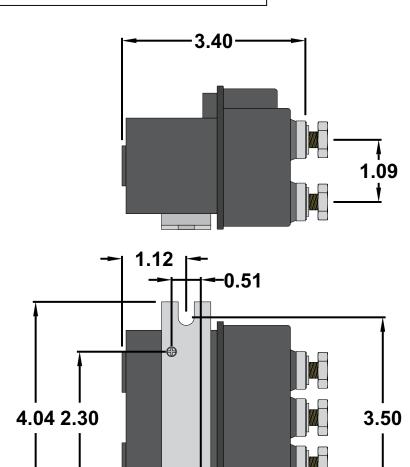

All dimensions are in inches and have a +/- .015" tolerance unless otherwise specified.

Rev: 0

Pg. 1 of 1

Release Date: 06/18/20

Third Angle Projection