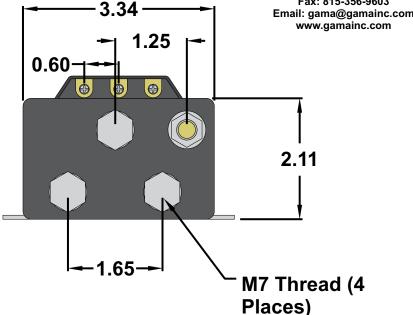

All dimensions are in inches and have a +/- .015" tolerance unless otherwise specified.

Rev: 0

Pg. 1 of 1

Release Date: 06/18/20

Third Angle Projection