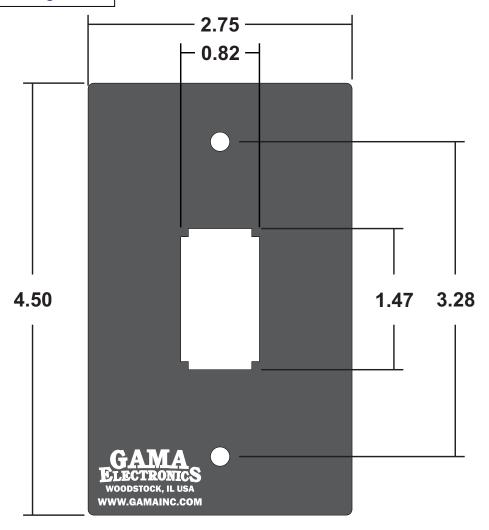

## 232-1G

## 1-Gang Panel for 129 & 232 Rocker Switches

https://www.gamainc.com/product/232-1g/

P.O. Box 1488, Crystal Lake, IL 60039 Phone: 815-365-9600 Fax: 815-356-9603 Email: gama@gamainc.com www.gamainc.com

## Specifications Made of 1/8" Thick Black Rowkark

Drawn By: KEG

Information contained herein is proprietary information of GAMA Electronics Inc. The dissemination use or duplication of this information, for any purpose other than that for which the information is provided, is prohibited except by express written permission.

All dimensions are in inches and have a +/- .015" tolerance unless otherwise specified.

Rev: 0

Pg. 1 of 1

Release Date: 07/02/18

Third Angle Projection