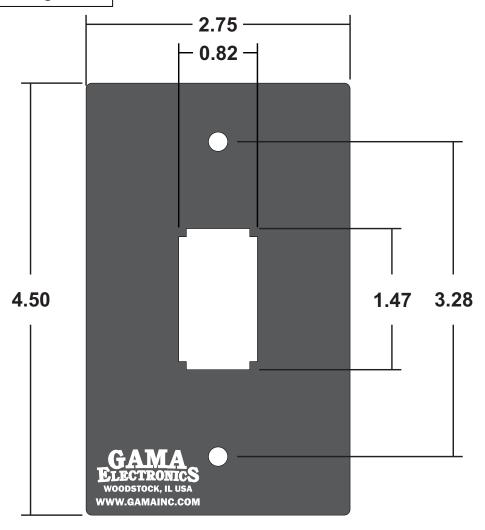

## 232-1G

## 1-Gang Panel for 129 & 232 Rocker Switches

https://www.gamainc.com/product/232-1g/

P.O. Box 1466, Crystal Lake, IL of Phone: 815-356-9600 Fax: 815-356-9603 Email: gama@gamainc.com www.gamainc.com

## Specifications Made of 1/8" Thick Black Rowkark

Drawn By: KEG

Information contained herein is proprietary information of GAMA Electronics Inc. The dissemination use or duplication of this information, for any purpose other than that for which the information is provided, is prohibited except by express written permission.

All dimensions are in inches and have a +/- .015" tolerance unless otherwise specified.

Rev: 0

Pg. 1 of 1

Release Date: 07/02/18

Third Angle Projection