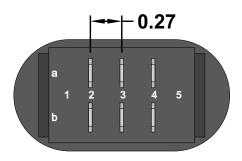

### **Mounting Hole**

Drawn Bv: KEG

Information contained herein is proprietary information of GAMA Electronics Inc. The dissemination use or duplication of this information, for any purpose other than that for which the information is provided, is prohibited except by express written permission.

All dimensions are in inches and have a +/- .015" tolerance unless otherwise specified.

Rev: 0

Pg. 1 of 1

Release Date: 01/10/19

Third Angle Projection