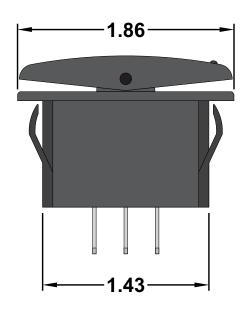

All dimensions are in inches and have a +/- .015" tolerance unless otherwise specified.

Rev: 0

Pg. 1 of 1

Release Date: 01/10/19

Third Angle Projection