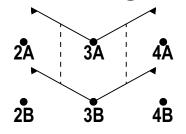

## 232-E1

Waterproof Rocker Switch, 30 Amp DPDT 3-Position On-Off-On

https://www.gamainc.com/product/232-e1/









# GAIVIA Electronics

P.O. Box 1488, Crystal Lake, IL 60039 Phone: 815-365-9600 Fax: 815-356-9603 Email: gama@gamainc.com www.gamainc.com

#### **Specifications**

- •Circuit Code: Double Pole Double Throw On-Off-On
- •Rated at 30A @ 12VDC, 18A @
- 125VAC, 10A @ 250VAC.
- •Terminals: .250 Quick Connect
- Internal gasket & O-rings keep water & dust out of contacts
- •UL, CSA & CE Approved
- Black Body & Button

#### **Circuit Diagram**



### **Mounting Hole**



Drawn Bv: KEG

Information contained herein is proprietary information of GAMA Electronics Inc. The dissemination use or duplication of this information, for any purpose other than that for which the information is provided, is prohibited except by express written permission.

All dimensions are in inches and have a +/- .015" tolerance unless otherwise specified.

Rev: 0

Pg. 1 of 1

Release Date: 01/10/19

Third Angle Projection