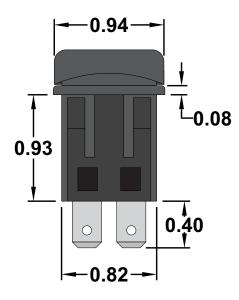

All dimensions are in inches and have a +/- .015" tolerance unless otherwise specified.

Rev: 0

Pg. 1 of 1

Release Date: 01/10/19

Third Angle Projection