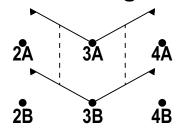

## 232-E1

Waterproof Rocker Switch, 30 Amp DPDT 3-Position On-Off-On

https://www.gamainc.com/product/232-e1/









# GAIVIA Differences

P.O. Box 1488, Crystal Lake, IL 60039 Phone: 815-356-9600 Fax: 815-356-9603 Email: gama@gamainc.com www.gamainc.com

#### **Specifications**

- •Circuit Code: Double Pole Double Throw On-Off-On
- •Rated at 30A @ 12VDC, 18A @
- 125VAC, 10A @ 250VAC.
- •Terminals: .250 Quick Connect
- Internal gasket & O-rings keep water & dust out of contacts
- •UL, CSA & CE Approved
- Black Body & Button

#### **Circuit Diagram**



### **Mounting Hole**



Drawn Bv: KEG

Information contained herein is proprietary information of GAMA Electronics Inc. The dissemination use or duplication of this information, for any purpose other than that for which the information is provided, is prohibited except by express written permission.

All dimensions are in inches and have a +/- .015" tolerance unless otherwise specified.

Rev: 0

Pg. 1 of 1

Release Date: 01/10/19

Third Angle Projection