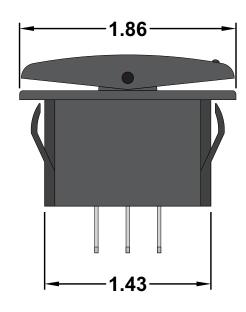

#### **Specifications**

- •Circuit Code: Double Pole Double Throw On-Off-On
- •Rated at 30A @ 12VDC, 18A @
- 125VAC, 10A @ 250VAC.
- •Terminals: .250 Quick Connect
- Internal gasket & O-rings keep water & dust out of contacts
- •UL, CSA & CE Approved
- Black Body & Button

All dimensions are in inches and have a +/- .015" tolerance unless otherwise specified.

Rev: 0

Pg. 1 of 1

Release Date: 01/10/19

Third Angle Projection