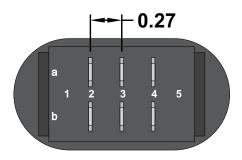

### **Mounting Hole**

Drawn Bv: KEG

Information contained herein is proprietary information of GAMA Electronics Inc. The dissemination use or duplication of this information, for any purpose other than that for which the information is provided, is prohibited except by express written permission.

All dimensions are in inches and have a +/- .015" tolerance unless otherwise specified.

Rev: 0

Pg. 1 of 1

Release Date: 01/10/19

Third Angle Projection