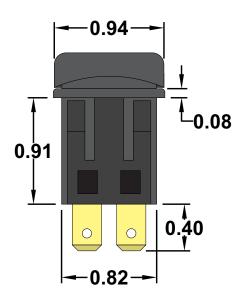

All dimensions are in inches and have a +/- .015" tolerance unless otherwise specified.

P.O. Box 1488, Crystal Lake, IL 60039 Phone: 815-365-9600 Fax: 815-356-9603 Email: gama@gamainc.com www.gamainc.com