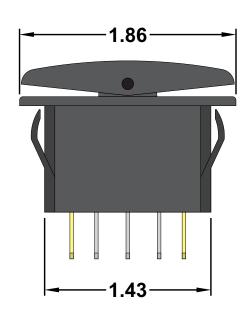

All dimensions are in inches and have a +/- .015" tolerance unless otherwise specified.

P.O. Box 1488, Crystal Lake, IL 60039 Phone: 815-365-9600 Fax: 815-356-9603 Email: gama@gamainc.com www.gamainc.com