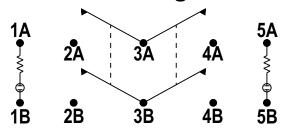

#### Drawn By: KEG

Information contained herein is proprietary information of GAMA Electronics Inc. The dissemination use or duplication of this information, for any purpose other than that for which the information is provided, is prohibited except by express written permission.

All dimensions are in inches and have a +/- .015" tolerance unless otherwise specified.



P.O. Box 1488, Crystal Lake, IL 60039 Phone: 815-365-9600 Fax: 815-356-9603 Email: gama@gamainc.com www.gamainc.com

### **Specifications**

- •Circuit Code: Double Pole Double Throw On-Off-On Illuminated
- •Rating: 30A 12VDC, 18A 125VAC,
- 10A 250VAC
- •Terminals: .250 Quick Connect
- •Internal gasket & O-rings keep water & dust out of contacts
- •UL, CSA & CE Approved
- Black Body & Button

### **Circuit Diagram**



## **Mounting Hole**



Rev: 0

Pg. 1 of 1

Release Date: 07/16/18

Third Angle Projection