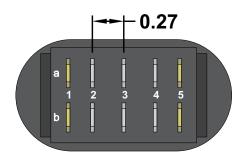

All dimensions are in inches and have a +/- .015" tolerance unless otherwise specified.

Rev: 0

Pg. 1 of 1

Release Date: 06/11/20

Third Angle Projection