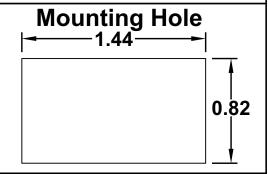

## **Specifications**

- •DPDT Momentary On-Off-Momentary On
- •Rated at 30A @ 12VDC
- •Panel Cutout: .82" x 1.44"
- •Waterproof to IP66
- UL,CSA & CE Approved