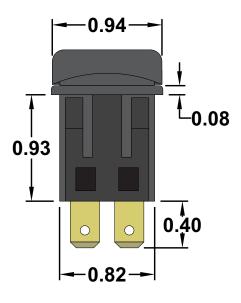

## **Specifications**

- •DPDT Momentary On-Off-Momentary On
- •Rated at 30A @ 12VDC
- •Panel Cutout: .82" x 1.44"
- •Waterproof to IP66
- UL,CSA & CE Approved

All dimensions are in inches and have a +/- .015" tolerance unless otherwise specified.

Rev: 0

Pg. 1 of 1

Release Date: 06/11/20

Third Angle Projection