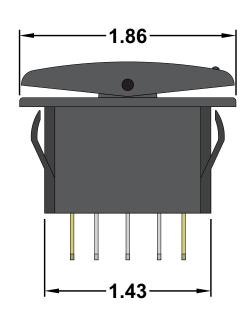

## **Specifications**

- •DPDT Momentary On-Off-Momentary On
- •Rated at 30A @ 12VDC
- •Panel Cutout: .82" x 1.44"
- •Waterproof to IP66
- UL,CSA & CE Approved

All dimensions are in inches and have a +/- .015" tolerance unless otherwise specified.

Rev: 0

Pg. 1 of 1

Release Date: 06/11/20

Third Angle Projection