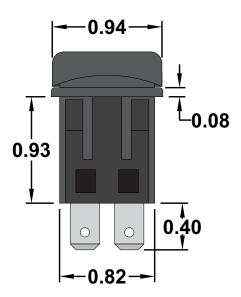

All dimensions are in inches and have a +/- .015" tolerance unless otherwise specified.

Rev: 0

Pg. 1 of 1

Release Date: 01/10/19

Third Angle Projection