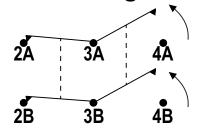

## 232P1-BB

Waterproof Rocker Switch, 30 Amp DPDT 3-Position On-Momentary On

https://www.gamainc.com/product/232p1-bb/









# GAVIA DIECTRONICS

P.O. Box 1488, Crystal Lake, IL 60039 Phone: 815-356-9600 Fax: 815-356-9603 Email: gama@gamainc.com www.gamainc.com

#### **Specifications**

- •Circuit Code: Double Pole Double
- **Throw On-Momentary On**
- •Rated at 30A @ 12VDC, 18A @
- 125VAC, 10A @ 250VAC.
- •Terminals: .250 Quick Connect
- •UL, CSA & CE Approved
- Black Body & Button

#### **Circuit Diagram**



### **Mounting Hole**



Drawn Bv: KEG

Information contained herein is proprietary information of GAMA Electronics Inc. The dissemination use or duplication of this information, for any purpose other than that for which the information is provided, is prohibited except by express written permission.

All dimensions are in inches and have a +/- .015" tolerance unless otherwise specified.

Rev: 0

Pg. 1 of 1

Release Date: 01/10/19

Third Angle Projection