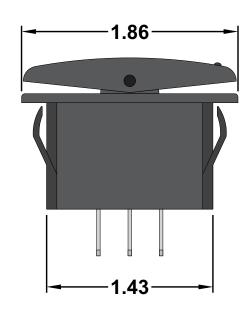

All dimensions are in inches and have a +/- .015" tolerance unless otherwise specified.

Rev: 0

Pg. 1 of 1

Release Date: 01/10/19

Third Angle Projection