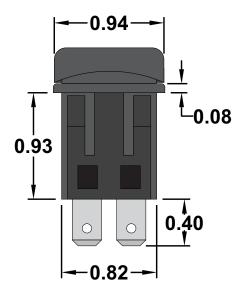

## **Specifications**

•Circuit Code: Double Pole Double

**Throw On-On** 

- •Rated at 30A @ 12VDC
- •Panel Cutout: .82" x 1.44"
- Waterproof to IP66
- UL,CSA & CE Approved

All dimensions are in inches and have a +/- .015" tolerance unless otherwise specified.

Rev: 0

Pg. 1 of 1

Release Date: 10/18/18

Third Angle Projection