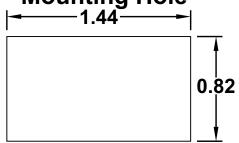

## **Specifications**

•Circuit Code: Double Pole Double

**Throw On-On** 

- •Rated at 30A @ 12VDC
- •Panel Cutout: .82" x 1.44"
- Waterproof to IP66
- UL,CSA & CE Approved