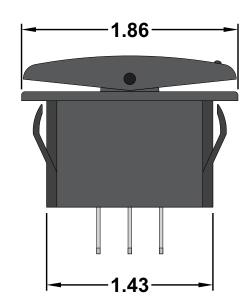

## **Specifications**

•Circuit Code: Double Pole Double

**Throw On-On** 

- •Rated at 30A @ 12VDC
- •Panel Cutout: .82" x 1.44"
- Waterproof to IP66
- UL,CSA & CE Approved

All dimensions are in inches and have a +/- .015" tolerance unless otherwise specified.

Rev: 0

Pg. 1 of 1

Release Date: 10/18/18

Third Angle Projection