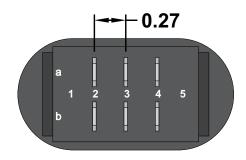

All dimensions are in inches and have a +/- .015" tolerance unless otherwise specified.

Rev: 0

Pg. 1 of 1

Release Date: 10/18/18

Third Angle Projection