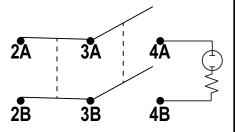

## 232B2-BB

Waterproof Rocker Switch, 30 Amp Illuminated DPDT On-On

https://www.gamainc.com/product/232b2-bb/



# CANALA CONTROL OF THE PROPERTY OF THE PROPERTY

P.O. Box 1488, Crystal Lake, IL 60039 Phone: 815-356-9600 Fax: 815-356-9603 Email: gama@gamainc.com www.gamainc.com







### **Specifications**

•Circuit Code: Double Pole Double

**Throw On-On** 

- •Rated at 30A @ 12VDC
- •Panel Cutout: .82" x 1.44"
- Waterproof to IP66
- UL,CSA & CE Approved

#### **Circuit Diagram**





#### **Available Accessories**

- •1-Gang Panel (232-1G)
- •2-Gang Panel (232-2G)
- •3-Gang Panel (232-3G)

Drawn By: KEG

Information contained herein is proprietary information of GAMA Electronics Inc. The dissemination use or duplication of this information, for any purpose other than that for which the information is provided, is prohibited except by express written permission.

All dimensions are in inches and have a +/- .015" tolerance unless otherwise specified.

Rev: 0

Pg. 1 of 1

Release Date: 10/18/18

Third Angle Projection