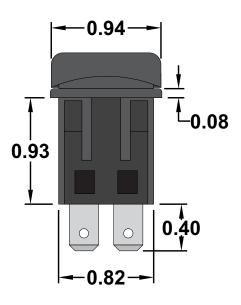

### **Specifications**

•Circuit Code: Double Pole Double

**Throw On-On** 

- •Rated at 30A @ 12VDC
- •Panel Cutout: .82" x 1.44"
- Waterproof to IP66
- UL,CSA & CE Approved

All dimensions are in inches and have a +/- .015" tolerance unless otherwise specified.

Rev: 0

Pg. 1 of 1

Release Date: 10/18/18

Third Angle Projection