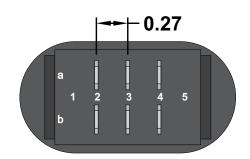

### **Specifications**

•Circuit Code: Double Pole Double

**Throw On-On** 

- •Rated at 30A @ 12VDC
- •Panel Cutout: .82" x 1.44"
- Waterproof to IP66
- UL,CSA & CE Approved