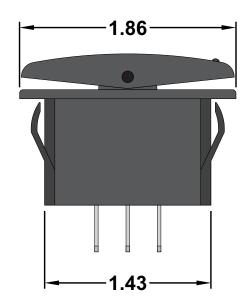

### **Specifications**

•Circuit Code: Double Pole Double

**Throw On-On** 

- •Rated at 30A @ 12VDC
- •Panel Cutout: .82" x 1.44"
- Waterproof to IP66
- UL,CSA & CE Approved

All dimensions are in inches and have a +/- .015" tolerance unless otherwise specified.

Rev: 0

Pg. 1 of 1

Release Date: 10/18/18

Third Angle Projection