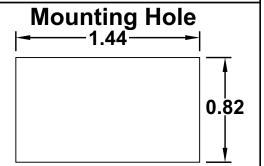

### **Specifications**

•Circuit Code: Double Pole Double

**Throw On-On** 

- •Rated at 30A @ 12VDC
- •Panel Cutout: .82" x 1.44"
- Waterproof to IP66
- UL,CSA & CE Approved