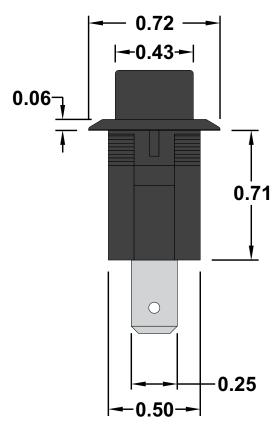

# **Specifications**

- Circuit Code: Single Pole Single Throw On-Off
- Rating: 16A 125VAC, 10A 250VAC, 10A 12VDC
- Terminals 1/4" Quick Connect
- UL, CSA, CE Approved
- Black Button & Body