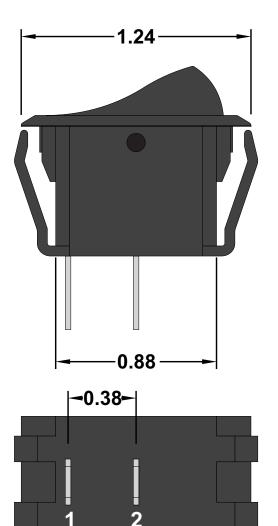

# **Specifications**

- Circuit Code: Single Pole Single Throw On-Off
- Rating: 16A 125VAC, 10A 250VAC, 10A 12VDC
- Terminals 1/4" Quick Connect
- UL, CSA, CE Approved
- Black Button & Body