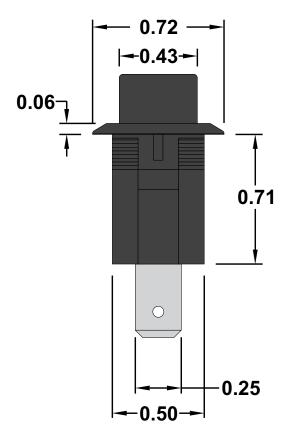

## **Specifications**

- Circuit Code: Single Pole Double Throw On-Off-On
- Rating: 16A 125VAC, 10A 250VAC, 10A 12VDC
- Terminals 1/4" Quick Connect
- UL, CSA, CE Approved
- Black Button & Body

**Drawn Bv: KEG** 

All dimensions are in inches and have a +/- .015" tolerance unless otherwise specified.

Rev: 0

Pg. 1 of 1

Release Date: 07/27/18

Third Angle Projection