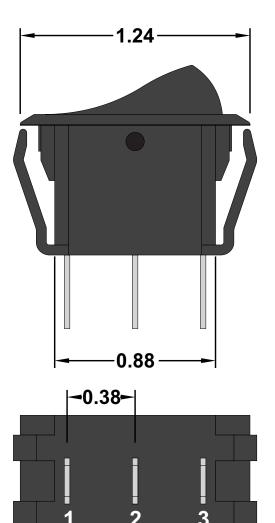

## **Specifications**

- Circuit Code: Single Pole Double Throw On-Off-On
- Rating: 16A 125VAC, 10A 250VAC, 10A 12VDC
- Terminals 1/4" Quick Connect
- UL, CSA, CE Approved
- Black Button & Body

**Drawn Bv: KEG** 

All dimensions are in inches and have a +/- .015" tolerance unless otherwise specified.

Rev: 0

Pg. 1 of 1

Release Date: 07/27/18

Third Angle Projection