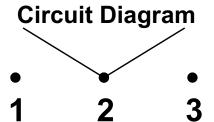

## SPDT On-Off-On Rocker Switch

https://www.gamainc.com/product/238d-bb/

O. Box 1488, Crystal Lake, IL 60 Phone: 815-356-9600 Fax: 815-356-9603 Email: gama@gamainc.com www.gamainc.com

## **Specifications**

- Circuit Code: Single Pole Double Throw On-Off-On
- Rating: 16A 125VAC, 10A 250VAC, 10A 12VDC
- Terminals 1/4" Quick Connect
- UL, CSA, CE Approved
- Black Button & Body

**Drawn Bv: KEG** 