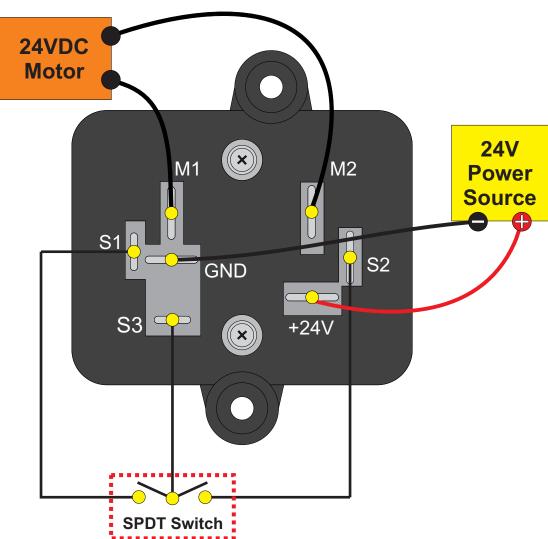

## 24VPRCONTROL

**24VDC Reverse Polarity DC Motor Control** 

https://www.gamainc.com/product/24vprcontrol/

Phone: 815-356-9600 Fax: 815-356-9603 Email: gama@gamainc.com www.gamainc.com

Drawn By: KEG

Information contained herein is proprietary information of GAMA Electronics Inc. The dissemination use or duplication of this information, for any purpose other than that for which the information is provided, is prohibited except by express written permission.

All dimensions are in inches and have a +/- .015" tolerance unless otherwise specified.

Rev: 0

Pg. 2 of 2

Release Date: 08/06/18

Third Angle Projection