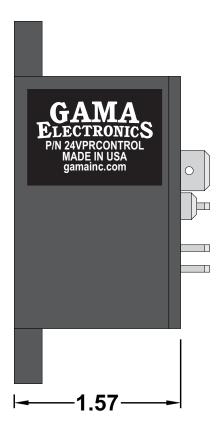

## **Specifications**

- Polarity Reversing
- 40 Amp @ 24VDC
- Enclosure is polycarbonate

Drawn By: KEG

Information contained herein is proprietary information of GAMA Electronics Inc. The dissemination use or duplication of this information, for any purpose other than that for which the information is provided, is prohibited except by express written permission.

All dimensions are in inches and have a +/- .015" tolerance unless otherwise specified.

Rev: 0

Pg. 1 of 2

Release Date: 08/06/18

Third Angle Projection