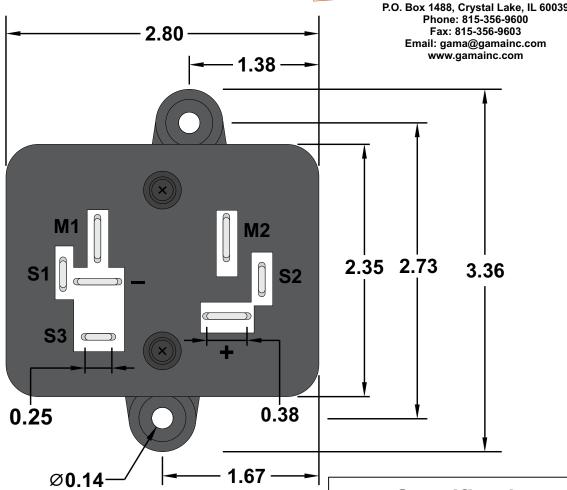

## **Specifications**

- Polarity Reversing
- 40 Amp @ 24VDC
- Enclosure is polycarbonate

Drawn By: KEG

Information contained herein is proprietary information of GAMA Electronics Inc. The dissemination use or duplication of this information, for any purpose other than that for which the information is provided, is prohibited except by express written permission.

All dimensions are in inches and have a +/- .015" tolerance unless otherwise specified.

Rev: 0

Pg. 1 of 2

Release Date: 08/06/18

Third Angle Projection