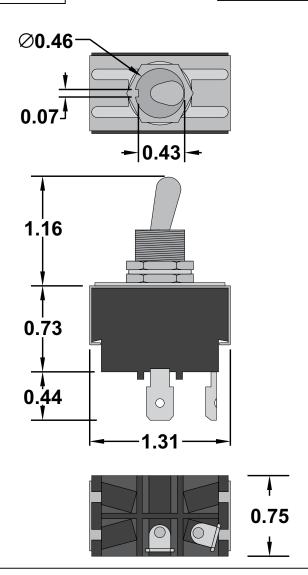

## Standard Switch

**Specifications** 

- •SPST On-Off
- •15A @ 125VAC, 10A @ 250VAC, 30A @ 12VDC, 1 ½ HP
- •Mounts in a .48 diameter hole and it has 1/4 quick connect terminals.
- •UL & CSA Approved.

P.O. Box 1488, Crystal Lake, IL 60039 Phone: 815-356-9600 Fax: 815-356-9603 Email: gama@gamainc.com www.gamainc.com

All dimensions are in inches and have a +/- .015" tolerance unless otherwise specified.

Rev: A

Pg. 1 of 1

Release Date: 04/27/20

Third Angle Projection