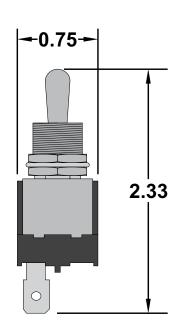

## Standard Switch

**Specifications** 

- •SPST On-Off
- •15A @ 125VAC, 10A @ 250VAC, 30A @ 12VDC, 1 ½ HP
- •Mounts in a .48 diameter hole and it has 1/4 quick connect terminals.
- •UL & CSA Approved.

P.O. Box 1488, Crystal Lake, IL 60039 Phone: 815-356-9600 Fax: 815-356-9603 Email: gama@gamainc.com www.gamainc.com

All dimensions are in inches and have a +/- .015" tolerance unless otherwise specified.

Rev: A

Pg. 1 of 1

Release Date: 04/27/20

Third Angle Projection