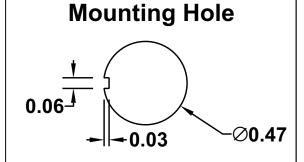

## Standard Switch

**Specifications** 

- •SPST On-Off
- •15A @ 125VAC, 10A @ 250VAC, 30A @ 12VDC, 1 ½ HP
- •Mounts in a .48 diameter hole and it has 1/4 quick connect terminals.
- •UL & CSA Approved.

P.O. Box 1488, Crystal Lake, IL 60039 Phone: 815-356-9600 Fax: 815-356-9603 Email: gama@gamainc.com www.gamainc.com

All dimensions are in inches and have a +/- .015" tolerance unless otherwise specified.

Rev: A

Pg. 1 of 1

Release Date: 04/27/20

Third Angle Projection