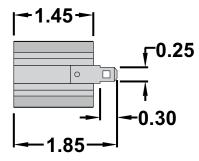

## **Specifications**

- **·Active 12 Volt Socket**
- **Includes Pop-Out Lighter Element**
- ·1/4" Quick Connect Terminals
- ·7/8" Mounting Hole

Drawn By: KEG

Information contained herein is proprietary information of GAMA Electronics Inc. The dissemination use or duplication of this information, for any purpose other than that for which the information is provided, is prohibited except by express written permission.

All dimensions are in inches and have a +/- .015" tolerance unless otherwise specified.

Rev: 0

Pg. 1 of 1

Release Date: 06/17/20

Third Angle Projection