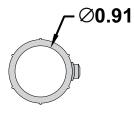

## **Specifications**

- **·Active 12 Volt Socket**
- **Includes Pop-Out Lighter Element**
- ·1/4" Quick Connect Terminals
- ·7/8" Mounting Hole

Drawn By: KEG

Information contained herein is proprietary information of GAMA Electronics Inc. The dissemination use or duplication of this information, for any purpose other than that for which the information is provided, is prohibited except by express written permission.

All dimensions are in inches and have a +/- .015" tolerance unless otherwise specified.

Rev: 0

Pg. 1 of 1

Release Date: 06/17/20

Third Angle Projection