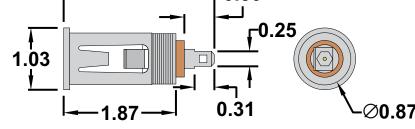

## 3012A-L

**Auto Cigarette Lighter and Socket** 

https://www.gamainc.com/product/3012/

Collar

Body

Lighter

P.O. Box 1488, Crystal Lake, IL 60039 Phone: 815-356-9600 Fax: 815-356-9603 Email: gama@gamainc.com www.gamainc.com

## **Specifications**

- **·Active 12 Volt Socket**
- **Includes Pop-Out Lighter Element**
- ·1/4" Quick Connect Terminals
- ·7/8" Mounting Hole

Drawn By: KEG

Information contained herein is proprietary information of GAMA Electronics Inc. The dissemination use or duplication of this information, for any purpose other than that for which the information is provided, is prohibited except by express written permission.

All dimensions are in inches and have a +/- .015" tolerance unless otherwise specified.

Rev: 0

Pg. 1 of 1

Release Date: 06/17/20

Third Angle Projection