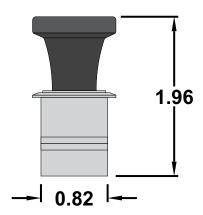

## 3012A-L

**Auto Cigarette Lighter and Socket** 

https://www.gamainc.com/product/3012/

Collar

Body

Lighter

P.O. Box 1488, Crystal Lake, IL 60039 Phone: 815-356-9600 Fax: 815-356-9603 Email: gama@gamainc.com www.gamainc.com

## **Specifications**

- **·Active 12 Volt Socket**
- **Includes Pop-Out Lighter Element**
- ·1/4" Quick Connect Terminals
- ·7/8" Mounting Hole

Drawn By: KEG

Information contained herein is proprietary information of GAMA Electronics Inc. The dissemination use or duplication of this information, for any purpose other than that for which the information is provided, is prohibited except by express written permission.

All dimensions are in inches and have a +/- .015" tolerance unless otherwise specified.

Rev: 0

Pg. 1 of 1

Release Date: 06/17/20

Third Angle Projection