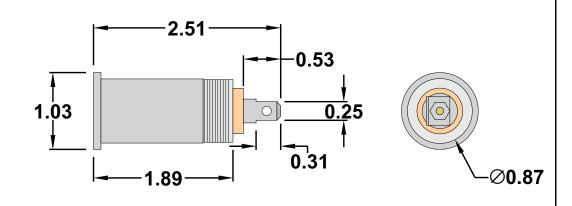

## **Specifications**

- •1/4" Quick Connect Tabs
- Weatherproof Cap
- •7/8" Dia. Mounting Hole

Drawn By: KEG

Information contained herein is proprietary information of GAMA Electronics Inc. The dissemination use or duplication of this information, for any purpose other than that for which the information is provided, is prohibited except by express written permission.