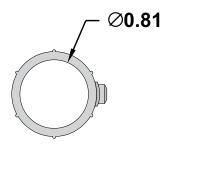

## **3012NA**

**12V Auto Accessory Socket** 

https://www.gamainc.com/product/3012na/

**Socket Collar** 