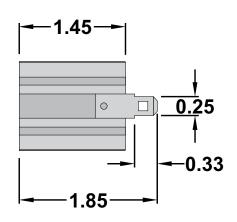

## **Socket Body**

P.O. Box 1488, Crystal Lake, IL 60039 Phone: 815-356-9600 Fax: 815-356-9603 Email: gama@gamainc.com www.gamainc.com

Socket Cap