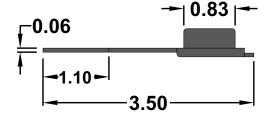

## **3012NA**

**12V Auto Accessory Socket** 

https://www.gamainc.com/product/3012na/

**Socket Collar** 

## **Socket Body**

P.O. Box 1488, Crystal Lake, IL 60039 Phone: 815-356-9600 Fax: 815-356-9603 Email: gama@gamainc.com www.gamainc.com

Socket Cap

## **Specifications**

- •1/4" Quick Connect Tabs
- Weatherproof Cap
- •7/8" Dia. Mounting Hole

Drawn By: KEG

Information contained herein is proprietary information of GAMA Electronics Inc. The dissemination use or duplication of this information, for any purpose other than that for which the information is provided, is prohibited except by express written permission.

All dimensions are in inches and have a +/- .015" tolerance unless otherwise specified.

Rev: 0

Pg. 1 of 1

Release Date: 01/04/19

Third Angle Projection