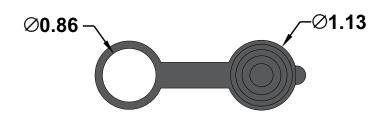

## **3012NA**

**12V Auto Accessory Socket** 

https://www.gamainc.com/product/3012na/

**Socket Collar** 





## **Socket Body**





P.O. Box 1488, Crystal Lake, IL 60039 Phone: 815-356-9600 Fax: 815-356-9603 Email: gama@gamainc.com www.gamainc.com

Socket Cap





## **Specifications**

- •1/4" Quick Connect Tabs
- Weatherproof Cap
- •7/8" Dia. Mounting Hole

Drawn By: KEG

Information contained herein is proprietary information of GAMA Electronics Inc. The dissemination use or duplication of this information, for any purpose other than that for which the information is provided, is prohibited except by express written permission.

All dimensions are in inches and have a +/- .015" tolerance unless otherwise specified.

Rev: 0

Pg. 1 of 1

Release Date: 01/04/19

Third Angle Projection