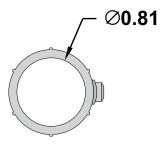

## 3012NA

**12V Auto Accessory Socket** 

https://www.gamainc.com/product/3012na/

**Socket Collar** 