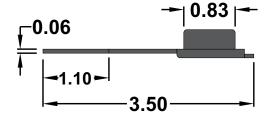

## **Specifications**

- •1/4" Quick Connect Tabs
- •Weatherproof Cap
- •7/8" Dia. Mounting Hole

Drawn By: KEG

Information contained herein is proprietary information of GAMA Electronics Inc. The dissemination use or duplication of this information, for any purpose other than that for which the information is provided, is prohibited except by express written permission.

All dimensions are in inches and have a +/- .015" tolerance unless otherwise specified.

Rev: 0

Pg. 1 of 1

Release Date: 01/04/19

Third Angle Projection