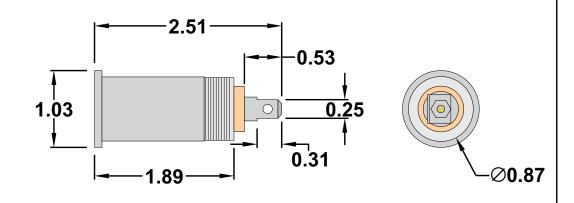

## **Specifications**

- •1/4" Quick Connect Tabs
- •Weatherproof Cap
- •7/8" Dia. Mounting Hole

Drawn By: KEG

Information contained herein is proprietary information of GAMA Electronics Inc. The dissemination use or duplication of this information, for any purpose other than that for which the information is provided, is prohibited except by express written permission.