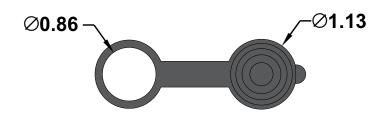

## 3012NA

**12V Auto Accessory Socket** 

https://www.gamainc.com/product/3012na/

**Socket Collar** 





## **Socket Body**





P.O. Box 1488, Crystal Lake, IL 60039 Phone: 815-365-9600 Fax: 815-356-9603 Email: gama@gamainc.com www.gamainc.com

Socket Cap





## **Specifications**

- •1/4" Quick Connect Tabs
- •Weatherproof Cap
- •7/8" Dia. Mounting Hole

Drawn By: KEG

Information contained herein is proprietary information of GAMA Electronics Inc. The dissemination use or duplication of this information, for any purpose other than that for which the information is provided, is prohibited except by express written permission.

All dimensions are in inches and have a +/- .015" tolerance unless otherwise specified.

Rev: 0

Pg. 1 of 1

Release Date: 01/04/19

Third Angle Projection