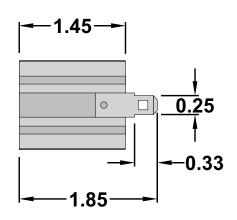

## **Socket Body**

P.O. Box 1488, Crystal Lake, IL 60039 Phone: 815-365-9600 Fax: 815-356-9603 Email: gama@gamainc.com www.gamainc.com

Socket Cap