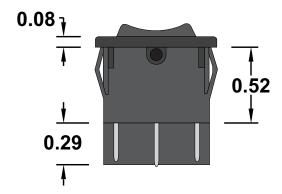

All dimensions are in inches and have a +/- .015" tolerance unless otherwise specified.

Rev: A

Pg. 1 of 1

Release Date: 07/27/18

Third Angle Projection