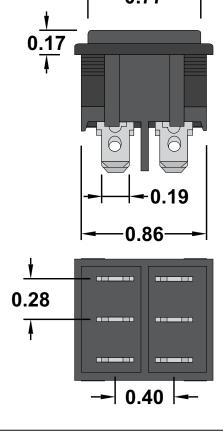

All dimensions are in inches and have a +/- .015" tolerance unless otherwise specified.

Rev: A

Pg. 1 of 1

Release Date: 07/27/18

Third Angle Projection