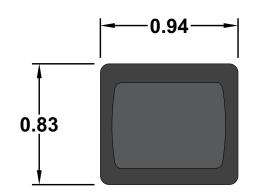

#### **Panel Cutout**

All dimensions are in inches and have a +/- .015" tolerance unless otherwise specified.

Rev: A

Pg. 1 of 1

Release Date: 07/27/18

Third Angle Projection