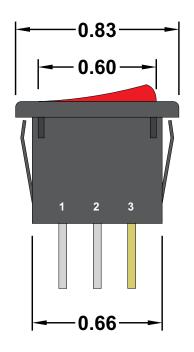

All dimensions are in inches and have a +/- .015" tolerance unless otherwise specified.

P.O. Box 1488, Crystal Lake, IL 60039 Phone: 815-356-9600 Fax: 815-356-9603 Email: gama@gamainc.com www.gamainc.com

### **Specifications**

- •Circuit Code: Single Pole Single
- **Throw Off-On Illuminated**
- •Rating: 16A 125VAC, 10A 250VAC
- •Terminals: 3/16" Quick Connect
- •UL, CSA, & CE Approved
- •Black Body & Red Button
- •Illuminated Switch