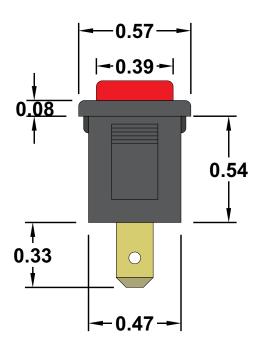

All dimensions are in inches and have a +/- .015" tolerance unless otherwise specified.

P.O. Box 1488, Crystal Lake, IL 60039 Phone: 815-356-9600 Fax: 815-356-9603 Email: gama@gamainc.com www.gamainc.com

### **Specifications**

- •Circuit Code: Single Pole Single
- **Throw Off-On Illuminated**
- •Rating: 16A 125VAC, 10A 250VAC
- •Terminals: 3/16" Quick Connect
- •UL, CSA, & CE Approved
- •Black Body & Red Button
- •Illuminated Switch