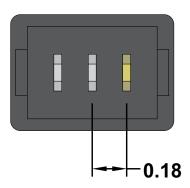

# 33G-BR-AC

Mini Rocker Switch, Illuminated Off-On 125/250VAC – Red

https://www.gamainc.com/product/33g-br-ac/







#### **Available Accessories**

- •1-Gang Panel (66-1G)
- •2-Gang Panel <u>(66-2G)</u>
- •3-Gang Panel (66-3G)

Drawn By: KEG

Information contained herein is proprietary information of GAMA Electronics Inc. The dissemination use or duplication of this information, for any purpose other than that for which the information is provided, is prohibited except by express written permission.

All dimensions are in inches and have a +/- .015" tolerance unless otherwise specified.



P.O. Box 1488, Crystal Lake, IL 60039 Phone: 815-356-9600 Fax: 815-356-9603 Email: gama@gamainc.com www.gamainc.com

### **Specifications**

- •Circuit Code: Single Pole Single
- **Throw Off-On Illuminated**
- •Rating: 16A 125VAC, 10A 250VAC
- •Terminals: 3/16" Quick Connect
- •UL, CSA, & CE Approved
- •Black Body &