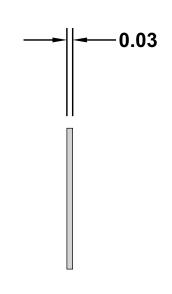

## **Specifications**

- •22 AWG Steel
- •(2)Mounting holes for #8 or smaller screw
- •Fits all 28 series and 438 series toggle switches

Drawn Bv: KEG

Information contained herein is proprietary information of GAMA Electronics Inc. The dissemination use or duplication of this information, for any purpose other than that for which the information is provided, is prohibited except by express written permission.

All dimensions are in inches and have a +/- .015" tolerance unless otherwise specified.

Rev: 0

Pg. 1 of 1

Release Date: 12/20/18

Third Angle Projection