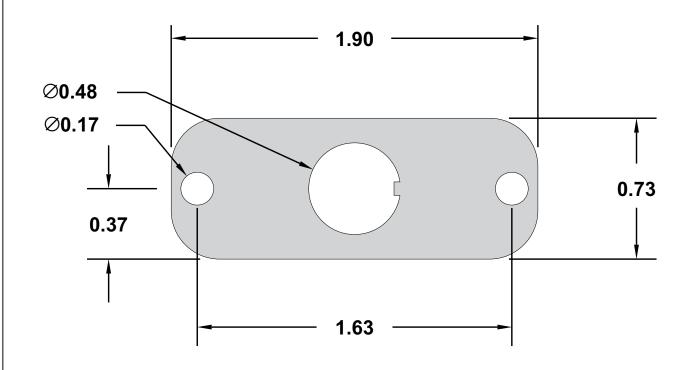

## **Specifications**

- •22 AWG Steel
- •(2)Mounting holes for #8 or smaller screw
- •Fits all 28 series and 438 series toggle switches

Drawn Bv: KEG

Information contained herein is proprietary information of GAMA Electronics Inc. The dissemination use or duplication of this information, for any purpose other than that for which the information is provided, is prohibited except by express written permission.

All dimensions are in inches and have a +/- .015" tolerance unless otherwise specified.

Rev: 0

Pg. 1 of 1

Release Date: 12/20/18

Third Angle Projection