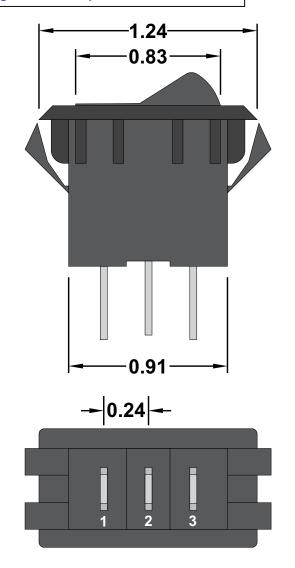

## **Specifications**

•Circuit Code: Single Pole Single

**Throw On-On** 

•Rating: 15A 125VAC, 7.5A 250VAC,

**12A 12VDC** 

•Terminals: 1/4" Quick Connect

Black Body & Button