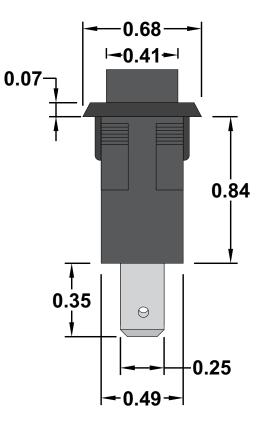

## **Specifications**

•Circuit Code: Single Pole Single

**Throw On-On** 

•Rating: 15A 125VAC, 7.5A 250VAC,

**12A 12VDC** 

•Terminals: 1/4" Quick Connect

Black Body & Button