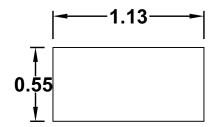

## 43B-BB

Rocker Switch, SPDT On-On 15A @ 125VAC, 12A @12VDC

https://www.gamainc.com/product/43b-bb/







P.O. Box 1488, Crystal Lake, IL 60039 Phone: 815-356-9600 Fax: 815-356-9603 Email: gama@gamainc.com www.gamainc.com

## **Specifications**

•Circuit Code: Single Pole Single

**Throw On-On** 

•Rating: 15A 125VAC, 7.5A 250VAC,

**12A 12VDC** 

•Terminals: 1/4" Quick Connect

Black Body & Button

## **Panel Cutout**



## **Circuit Diagram**



Drawn Bv: KEG

Information contained herein is proprietary information of GAMA Electronics Inc. The dissemination use or duplication of this information, for any purpose other than that for which the information is provided, is prohibited except by express written permission.

All dimensions are in inches and have a +/- .015" tolerance unless otherwise specified.

Rev: 0

Pg. 1 of 1

Release Date: 07/27/18

Third Angle Projection