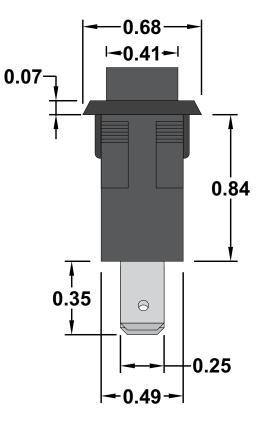

## **Specifications**

•Circuit Code: Single Pole Single

Throw Off-(On)\*
\*() Denotes Momentary

•Rating: 15A 125VAC, 7.5A 250VAC,

**12A 12VDC** 

•Terminals: 1/4" Quick Connect

Black Body & Button