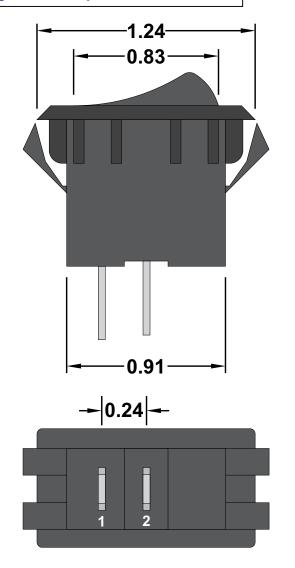

## **Specifications**

•Circuit Code: Single Pole Single

Throw Off-(On)\*
\*() Denotes Momentary

•Rating: 15A 125VAC, 7.5A 250VAC,

**12A 12VDC** 

•Terminals: 1/4" Quick Connect

Black Body & Button