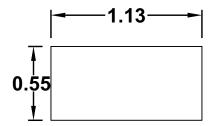

## **43C-BB**

Rocker Switch, SPST Off-Momentary On 15A @ 125VAC, 12A @12VDC

https://www.gamainc.com/product/43c-bb/







P.O. Box 1488, Crystal Lake, IL 60039 Phone: 815-356-9600 Fax: 815-356-9603 Email: gama@gamainc.com www.gamainc.com

## **Specifications**

•Circuit Code: Single Pole Single

Throw Off-(On)\*
\*() Denotes Momentary

•Rating: 15A 125VAC, 7.5A 250VAC,

**12A 12VDC** 

•Terminals: 1/4" Quick Connect

Black Body & Button

## **Panel Cutout**



## **Circuit Diagram**



Drawn Bv: KEG

Information contained herein is proprietary information of GAMA Electronics Inc. The dissemination use or duplication of this information, for any purpose other than that for which the information is provided, is prohibited except by express written permission.

All dimensions are in inches and have a +/- .015" tolerance unless otherwise specified.

Rev: 0

Pg. 1 of 1

Release Date: 07/27/18

Third Angle Projection