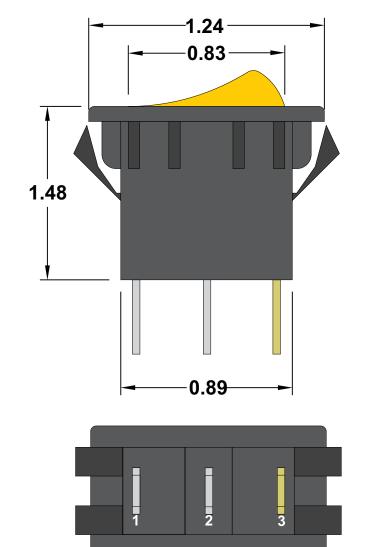

### **Specifications**

- SPST Off On Illuminated
- •Contacts are rated at 16A 125VAC, 10A 250 VAC.
- •Panel cutout is .55 x 1.125 inches.

All dimensions are in inches and have a +/- .015" tolerance unless otherwise specified.

Rev: A

Pg. 1 of 1

Release Date: 12/20/18

Third Angle Projection