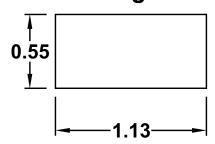

### **Specifications**

- SPST Off On Illuminated
- •Contacts are rated at 16A 125VAC, 10A 250 VAC.
- •Panel cutout is .55 x 1.125 inches.

#### **Mounting Hole**

**Drawn Bv: KEG** 

Information contained herein is proprietary information of GAMA Electronics Inc. The dissemination use or duplication of this information, for any purpose other than that for which the information is provided, is prohibited except by express written permission.

All dimensions are in inches and have a +/- .015" tolerance unless otherwise specified.

Rev: A

Pg. 1 of 1

Release Date: 12/20/18

Third Angle Projection