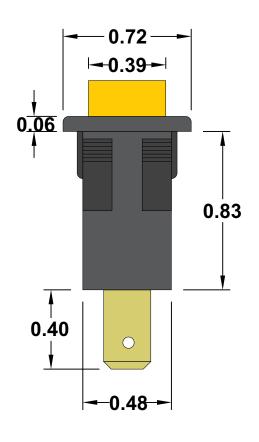

### **Specifications**

- SPST Off On Illuminated
- •Contacts are rated at 16A 125VAC, 10A 250 VAC.
- •Panel cutout is .55 x 1.125 inches.

All dimensions are in inches and have a +/- .015" tolerance unless otherwise specified.

Rev: A

Pg. 1 of 1

Release Date: 12/20/18

Third Angle Projection