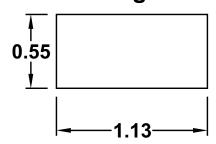

### **Mounting Hole**

**Drawn Bv: KEG** 

Information contained herein is proprietary information of GAMA Electronics Inc. The dissemination use or duplication of this information, for any purpose other than that for which the information is provided, is prohibited except by express written permission.

#### **Specifications**

- SPST Off On Illuminated
- •Contacts are rated at 6 amp 12VDC.
- •Panel cutout is .55 x 1.125 inches.