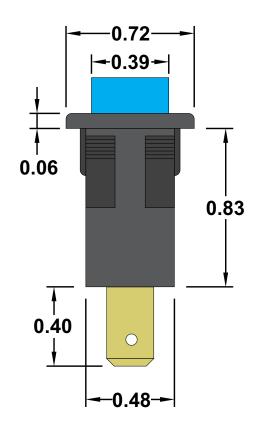

#### **Specifications**

- SPST Off On Illuminated
- •Contacts are rated at 6 amp 12VDC.
- •Panel cutout is .55 x 1.125 inches.

All dimensions are in inches and have a +/- .015" tolerance unless otherwise specified.

Rev: 0

Pg. 1 of 1

Release Date: 07/10/20

Third Angle Projection