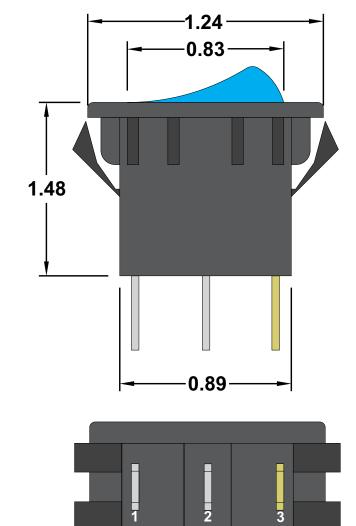

#### **Specifications**

- SPST Off On Illuminated
- •Contacts are rated at 6 amp 12VDC.
- •Panel cutout is .55 x 1.125 inches.

All dimensions are in inches and have a +/- .015" tolerance unless otherwise specified.

Rev: 0

Pg. 1 of 1

Release Date: 07/10/20

Third Angle Projection