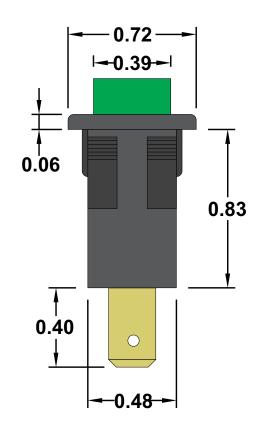

# **43G-GREEN240**

Rocker Switch, Green Illuminated SPST Off-On

https://www.gamainc.com/product/43g-green240/





P.O. Box 1488, Crystal Lake, IL 60039 Phone: 815-356-9600 Fax: 815-356-9603 Email: gama@gamainc.com www.gamainc.com

#### **Specifications**

- SPST Off On Illuminated
- Contacts are rated at 15 amp 125VAC, 7.5amp 250 VAC.
- •Panel cutout is .55 x 1.125 inches.

### **Circuit Diagram**



## **Mounting Hole**



Drawn Bv: KEG

Information contained herein is proprietary information of GAMA Electronics Inc. The dissemination use or duplication of this information, for any purpose other than that for which the information is provided, is prohibited except by express written permission.

All dimensions are in inches and have a +/- .015" tolerance unless otherwise specified.

Rev: 0

Pg. 1 of 1

Release Date: 08/07/18

Third Angle Projection