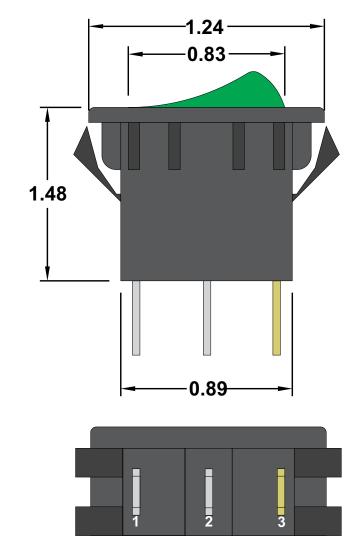

# **43G-GREEN240**

Rocker Switch, Green Illuminated SPST Off-On

https://www.gamainc.com/product/43g-green240/

P.O. Box 1488, Crystal Lake, IL 60039 Phone: 815-356-9600 Fax: 815-356-9603 Email: gama@gamainc.com www.gamainc.com

#### **Specifications**

- SPST Off On Illuminated
- Contacts are rated at 15 amp 125VAC, 7.5amp 250 VAC.
- •Panel cutout is .55 x 1.125 inches.