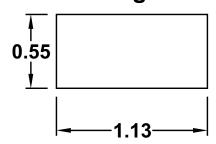

## **Mounting Hole**

Drawn Bv: KEG

Information contained herein is proprietary information of GAMA Electronics Inc. The dissemination use or duplication of this information, for any purpose other than that for which the information is provided, is prohibited except by express written permission.

#### **Specifications**

- SPST Off On Illuminated
- Contacts are rated at 15 amp 125VAC, 7.5amp 250 VAC.
- •Panel cutout is .55 x 1.125 inches.