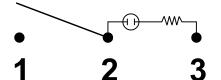

## 43G-RED-12

Rocker Switch, Red Illuminated SPST Off-On

https://www.gamainc.com/product/43g-red-12/





# GAIVIA Discreonics

P.O. Box 1488, Crystal Lake, IL 60039 Phone: 815-356-9600 Fax: 815-356-9603 Email: gama@gamainc.com www.qamainc.com

#### **Specifications**

- SPST Off On Illuminated
- •Contacts are rated at 16A 12VDC.
- •Panel cutout is .55 x 1.125 inches.

#### **Circuit Diagram**



### **Mounting Hole**



**Drawn Bv: KEG** 

Information contained herein is proprietary information of GAMA Electronics Inc. The dissemination use or duplication of this information, for any purpose other than that for which the information is provided, is prohibited except by express written permission.

All dimensions are in inches and have a +/- .015" tolerance unless otherwise specified.

Rev: 0

Pg. 1 of 1

Release Date: 06/11/20

Third Angle Projection