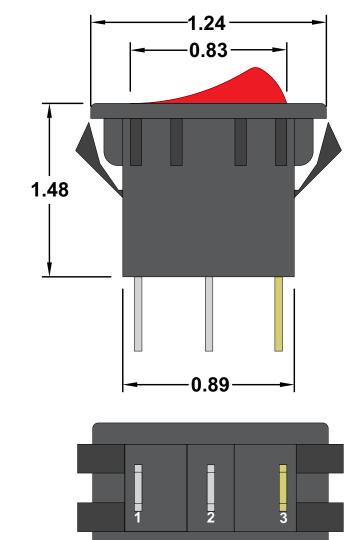

## 43G-RED-12

Rocker Switch, Red Illuminated SPST Off-On

https://www.gamainc.com/product/43g-red-12/

#### **Specifications**

- SPST Off On Illuminated
- •Contacts are rated at 16A 12VDC.
- •Panel cutout is .55 x 1.125 inches.