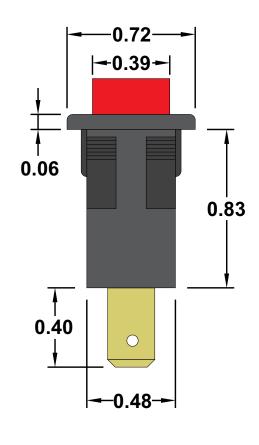

## 43G-RED-12

Rocker Switch, Red Illuminated SPST Off-On

https://www.gamainc.com/product/43g-red-12/

#### **Specifications**

- SPST Off On Illuminated
- •Contacts are rated at 16A 12VDC.
- •Panel cutout is .55 x 1.125 inches.