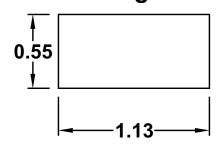

#### **Specifications**

- SPST Off On Illuminated
- •Contacts are rated at 16A 12VDC.
- •Panel cutout is .55 x 1.125 inches.

### **Mounting Hole**

**Drawn Bv: KEG** 

Information contained herein is proprietary information of GAMA Electronics Inc. The dissemination use or duplication of this information, for any purpose other than that for which the information is provided, is prohibited except by express written permission.