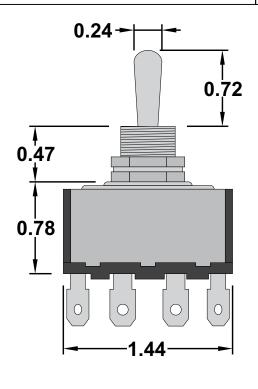

## **Specifications**

- 4 Pole Double Throw On-Off-On
- Rated 15A 125VAC, 10A 250VAC, 30A 12VDC
- 1/4" Quick Connect Terminals

P.O. Box 1488, Crystal Lake, IL 60039 Phone: 815-356-9600 Fax: 815-356-9603 Email: gama@gamainc.com www.gamainc.com

All dimensions are in inches and have a +/- .015" tolerance unless otherwise specified.

Rev: 0

Pg. 1 of 1

Release Date: 08/03/18

Third Angle Projection