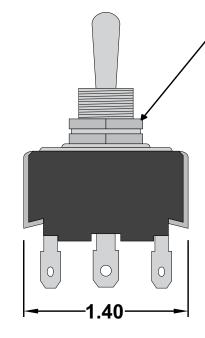

Nut is Metric M12 Thread

All dimensions are in inches and have a +/- .015" tolerance unless otherwise specified.

Rev: 0

Pg. 1 of 1

Release Date: 08/03/18

Third Angle Projection