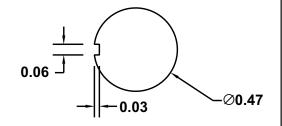

## **Mounting Hole**

All dimensions are in inches and have a +/- .015" tolerance unless otherwise specified.

Rev: 0

Pg. 1 of 1

Release Date: 08/03/18

Third Angle Projection