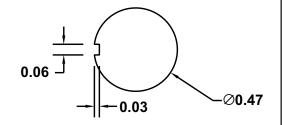

Nut is Metric M12 Thread

## **Mounting Hole**

All dimensions are in inches and have a +/- .015" tolerance unless otherwise specified.

Rev: 0

Pg. 1 of 1

Release Date: 08/02/18

Third Angle Projection