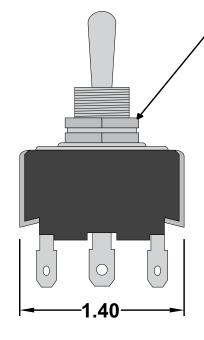

Nut is Metric M12 Thread

All dimensions are in inches and have a +/- .015" tolerance unless otherwise specified.

Rev: 0

Pg. 1 of 1

Release Date: 08/02/18

Third Angle Projection