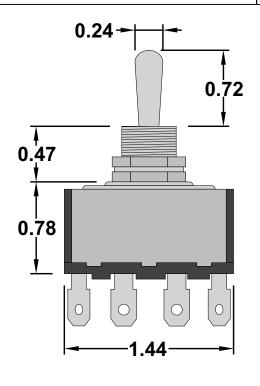

All dimensions are in inches and have a +/- .015" tolerance unless otherwise specified.

Rev: 0

Pg. 1 of 1

Release Date: 08/02/18

Third Angle Projection