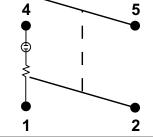

## 52G-BR-12V

Rocker Switch, 20 Amp Red Illuminated DPST On-Off 12VDC

https://www.gamainc.com/product/52g-br-12v/







P.O. Box 1488, Crystal Lake, IL 60039 Phone: 815-356-9600 Fax: 815-356-9603 Email: gama@gamainc.com www.gamainc.com

## **Specifications**

•DPST Off-On

0.72

0.98 -

0.85

0.08

0.43

-0.75<del>--</del>

- •12VDC Illumination
- •1/4" quick connect terminals
- •Rated at 15A 12VDC
- •UL, CSA & CE approved

## **Circuit Diagram**



## **Mounting Hole**



Drawn By: KEG

Information contained herein is proprietary information of GAMA Electronics Inc. The dissemination use or duplication of this information, for any purpose other than that for which the information is provided, is prohibited except by express written permission.

All dimensions are in inches and have a +/- .015" tolerance unless otherwise specified.

Rev: 0

Pg. 1 of 1

Release Date: 06/17/20

Third Angle Projection