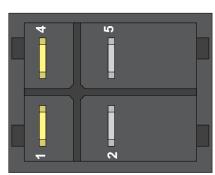

- •12VDC Illumination
- •1/4" quick connect terminals
- •Rated at 15A 12VDC
- •UL, CSA & CE approved