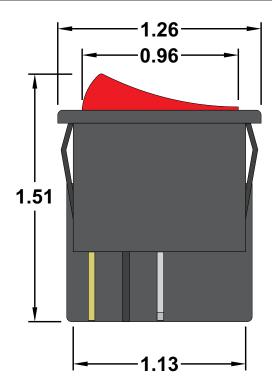

## **Specifications**

•DPST Off-On

0.72

0.98 -

0.85

0.08

0.43

-0.75<del>--</del>

All dimensions are in inches and have a +/- .015" tolerance unless otherwise specified.

Rev: 0

Pg. 1 of 1

Release Date: 06/17/20

Third Angle Projection