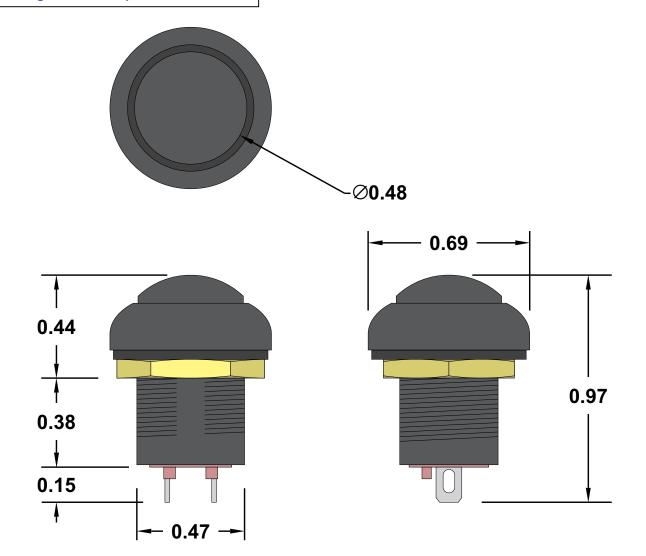

## **Specifications**

- •SPST Off-Momentary On
- •Rated at 100mA @ 50VDC
- Switch Body is Valox (PBT)
- •Button is Nylon 6/6 (UL94-V2)
- •Waterproof to IP67
- •Gold plated copper terminals

Drawn Bv: KEG

All dimensions are in inches and have a +/- .015" tolerance unless otherwise specified.

Rev: 0

Pg. 1 of 1

Release Date: 01/11/19

Third Angle Projection