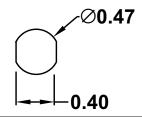

## **Mounting Hole**

All dimensions are in inches and have a +/- .015" tolerance unless otherwise specified.

Rev: 0

Pg. 1 of 1

Release Date: 01/11/19

Third Angle Projection