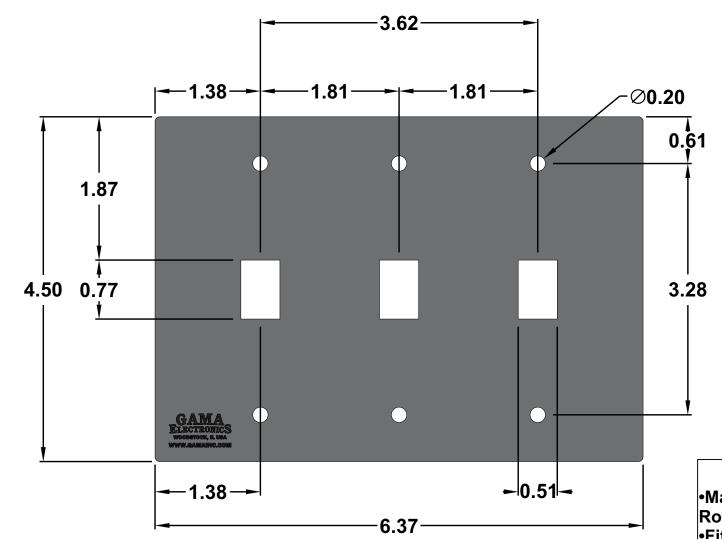

## 66-3G

## 3-Gang Panel for Mini Rocker Switches

https://www.gamainc.com/product/66-3g/

P.O. Box 1488, Crystal Lake, IL 60039 Phone: 815-356-9600 Fax: 815-356-9603 Email: gama@gamainc.com www.gamainc.com

## **Specifications**

•Made of 1/16" Thick Black Rowmark

•Fits GAMA Electronics series 23 and 66 mini rocker switches

Drawn Bv: KEG

Information contained herein is proprietary information of GAMA Electronics Inc. The dissemination use or duplication of this information, for any purpose other than that for which the information is provided, is prohibited except by express written permission.

All dimensions are in inches and have a +/- .015" tolerance unless otherwise specified.

Rev: 0

Pg. 1 of 1

Release Date: 05/28/20

Third Angle Projection