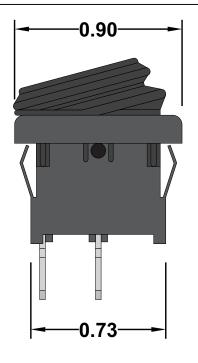

### **Specifications**

- •SPST Off-On
- •Rated at 16 amp 125 VAC, 10 amp 250 VAC, 10 amp 12VDC.
- Waterproof to Ip65
- •3/16 inch quick connect terminals.
- •Panel cutout is .51 x .77 inches.
- UL,CSA & CE Approved