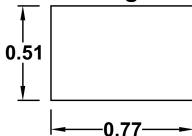

### **Specifications**

- •SPST Off-On
- •Rated at 16 amp 125 VAC, 10 amp 250 VAC, 10 amp 12VDC.
- Waterproof to Ip65
- •3/16 inch quick connect terminals.
- •Panel cutout is .51 x .77 inches.
- UL,CSA & CE Approved