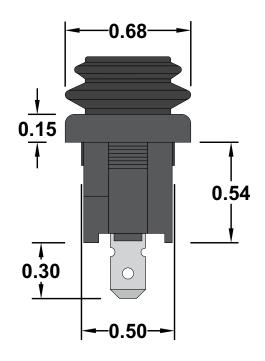

### **Specifications**

- •SPST Off-On
- •Rated at 16 amp 125 VAC, 10 amp 250 VAC, 10 amp 12VDC.
- Waterproof to Ip65
- •3/16 inch quick connect terminals.
- •Panel cutout is .51 x .77 inches.
- UL,CSA & CE Approved