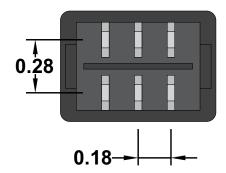

### **Mounting Hole**

Rev: A

Pg. 1 of 1

Release Date: 08/06/18

Third Angle Projection