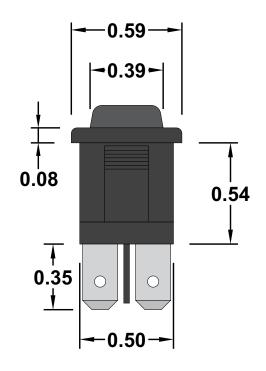

All dimensions are in inches and have a +/- .015" tolerance unless otherwise specified.

P.O. Box 1488, Crystal Lake, IL 60039 Phone: 815-356-9600 Fax: 815-356-9603 Email: gama@gamainc.com www.gamainc.com

### **Specifications**

•Circuit Code: Double Pole Double

Throw On-Off-On

•Rating: 12A 125VAC, 6A 250VAC, 6A

12VDC

•Terminals: 3/16" Quick Connect

•Black Body & Button