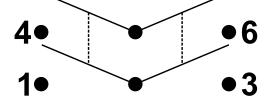

•1-Gang Panel (66-1G)
- •2-Gang Panel (66-2G)
- •3-Gang Panel (66-3G)

https://www.gamainc.com/product/66pd/







Drawn By: KEG

Information contained herein is proprietary information of GAMA Electronics Inc. The dissemination use or duplication of this information, for any purpose other than that for which the information is provided, is prohibited except by express written permission.

All dimensions are in inches and have a +/- .015" tolerance unless otherwise specified.



P.O. Box 1488, Crystal Lake, IL 60039 Phone: 815-356-9600 Fax: 815-356-9603 Email: gama@gamainc.com www.gamainc.com

### **Specifications**

•Circuit Code: Double Pole Double

Throw On-Off-On

•Rating: 12A 125VAC, 6A 250VAC, 6A

12VDC

•Terminals: 3/16" Quick Connect

•Black Body & Button

## **Circuit Diagram**



### **Mounting Hole**



Rev: A

Pg. 1 of 1

Release Date: 08/06/18

Third Angle Projection