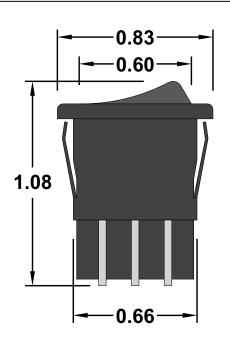

All dimensions are in inches and have a +/- .015" tolerance unless otherwise specified.

P.O. Box 1488, Crystal Lake, IL 60039 Phone: 815-356-9600 Fax: 815-356-9603 Email: gama@gamainc.com www.gamainc.com

### **Specifications**

•Circuit Code: Double Pole Double

Throw On-Off-On

•Rating: 12A 125VAC, 6A 250VAC, 6A

12VDC

•Terminals: 3/16" Quick Connect

•Black Body & Button