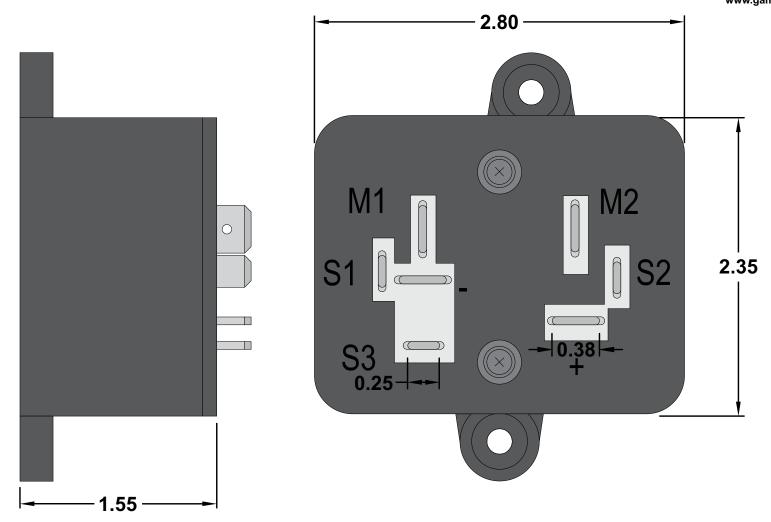

## 80APRC

**80 Amp Reverse Polarity DC Motor Control** 

https://www.gamainc.com/product/80aprc/

## **Specifications**

- Polarity Reversing
- •Rated at 80 amp @ 14VDC
- •Enclosure is polycarbonate

P.O. Box 1488, Crystal Lake, IL 60039 Phone: 815-356-9600 Fax: 815-356-9603 Email: gama@gamainc.com www.gamainc.com

All dimensions are in inches and have a +/- .015" tolerance unless otherwise specified.

Rev: 0

Pg. 1 of 1

Release Date: 05/28/20

Third Angle Projection