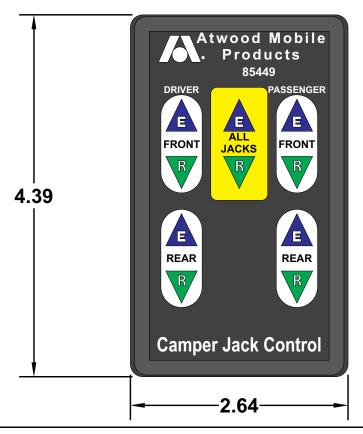

## **ACJREMOTE**

**Substitute Wired Camper Jack Switch** 

https://www.gamainc.com/product/acjremote/

P.O. Box 1488, Crystal Lake, IL 60039 Phone: 815-356-9600 Fax: 815-356-9603 Email: gama@gamainc.com www.gamainc.com

All dimensions are in inches and have a +/- .015" tolerance unless otherwise specified.

Rev: 0

Pg. 1 of 1

Release Date: 07/13/20

Third Angle Projection