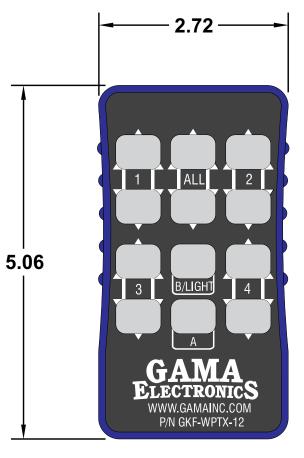

## **GKF-WPTX-12**

## 12-Button Rechargeable Transmitter

https://www.gamainc.com/product/gkf-wptx-12/

P.O. Box 1488, Crystal Lake, IL 60039 Phone: 815-356-9600 Fax: 815-356-9603 Email: gama@gamainc.com www.gamainc.com

## **Specifications**

- **Twelve Button Transmitter**
- Frequency: 340 MHz
- LED's indicate transmission and charging state.
- Sold with one USB cable and one wall charger
- Rechargeable with micro USB cable