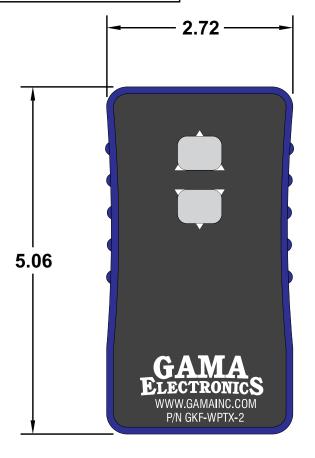

## **GKF-WPTX-2**

## 2-Button Rechargeable Transmitter

https://www.gamainc.com/product/gkf-wptx-2/

P.O. Box 1488, Crystal Lake, IL 600 Phone: 815-356-9600 Fax: 815-356-9603 Email: gama@gamainc.com www.gamainc.com

## **Specifications**

- Two Button Transmitter
- Frequency: 340 MHz
- LEDs indicate transmission and charging state.
- Sold with one USB cable, one wall charger, and one automotive accessory outlet charger
- Rechargable with micro usb cable

All dimensions are in inches and have a +/- .015" tolerance unless otherwise specified.

Rev: 0

<del>--</del>1.12<del>--</del>

Pg. 1 of 1

Release Date: 10/31/18