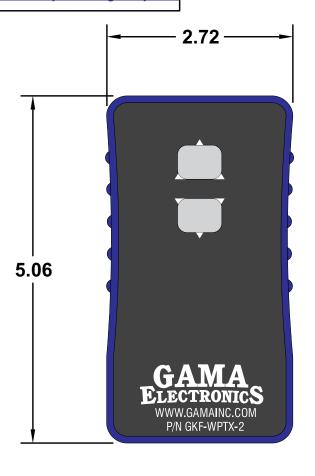

## **GKF-WPTX-2**

## 2-Button Rechargeable Transmitter

https://www.gamainc.com/product/gkf-wptx-2/

P.O. Box 1488, Crystal Lake, IL 60039 Phone: 815-356-9600 Fax: 815-356-9603 Email: gama@gamainc.com www.gamainc.com

<del>--</del>1.12<del>--</del>

## **Specifications**

- Two Button Transmitter
- Frequency: 340 MHz
- LEDs indicate transmission and charging state.
- Sold with one USB cable and one wall charger
- Rechargable with micro usb cable

**Drawn Bv: KEG** 

All dimensions are in inches and have a +/- .015" tolerance unless otherwise specified.

Rev: 0

Pg. 1 of 1

Release Date: 10/31/18

Third Angle Projection