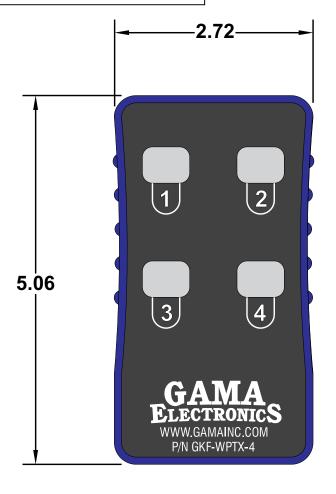

## **GKF-WPTX-4**

## **4-Button Rechargeable Transmitter**

https://www.gamainc.com/product/gkf-wptx-4/

P.O. Box 1488, Crystal Lake, IL 60039 Phone: 815-356-9600 Fax: 815-356-9603 Email: gama@gamainc.com www.gamainc.com

## **Specifications**

- •Four Button Transmitter
- •Frequency: 340 MHz
- •LEDs indicate transmission and charging state.

Drawn Bv: KEG

Information contained herein is proprietary information of GAMA Electronics Inc. The dissemination use or duplication of this information, for any purpose other than that for which the information is provided, is prohibited except by express written permission.

All dimensions are in inches and have a +/- .015" tolerance unless otherwise specified.

Rev: 0

Pg. 1 of 1

Release Date: 07/10/20

Third Angle Projection