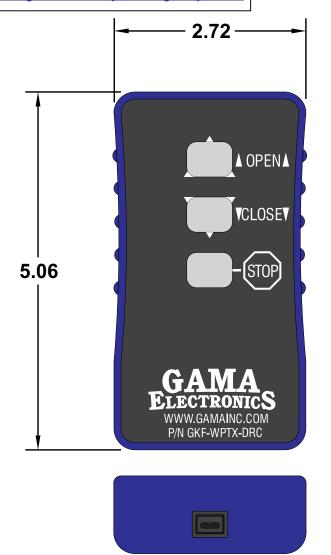

## **GKF-WPTX-DRC**

**Rechargeable Transmitter for Overhead Door Remote Control Systems** 

https://www.gamainc.com/product/gkf-wptx-drc/

P.O. Box 1488, Crystal Lake, IL 60039 Phone: 815-356-9600 Fax: 815-356-9603 Email: gama@gamainc.com www.gamainc.com

## **Specifications**

- •Three Button Transmitter
- •Frequency: 340 MHz
- •LEDs indicate transmission and charging state.
- •Sold with one USB cable, one wall charger, and one automotive accessory outlet charger
- •Rechargable with micro usb cable

## **Accessories Sold** Separately

•Clear Protective Transmitter Pouch (ZLB-67)

Drawn Bv: KEG

Information contained herein is proprietary information of GAMA Electronics Inc. The dissemination use or duplication of this information, for any purpose other than that for which the information is provided, is prohibited except by express written permission.