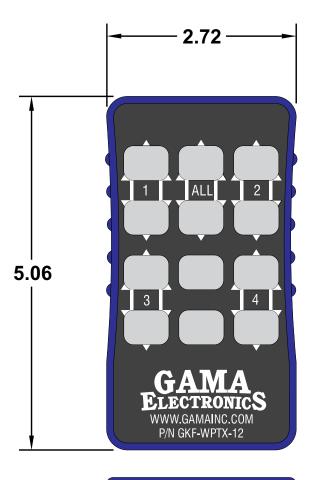

## **Specifications**

- **Twelve Button Transmitter**
- Frequency: 340 MHz
- LED's indicate transmission and charging state.
- Sold with one USB cable and one wall charger
- Rechargeable with micro USB cable

All dimensions are in inches and have a +/- .015" tolerance unless otherwise specified.

Rev: 0

Pg. 1 of 1

Release Date: 07/01/20

Third Angle Projection