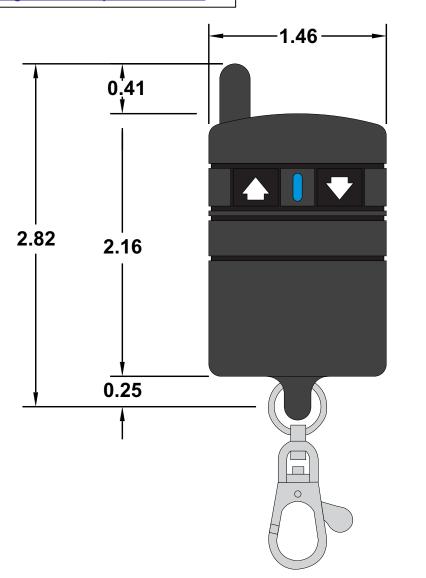

## KF340-2

## 2-Button Keyfob Transmitter

https://www.gamainc.com/product/kf340-2/

P.O. Box 1488, Crystal Lake, IL 60039 Phone: 815-356-9600 Fax: 815-356-9603 Email: gama@gamainc.com www.gamainc.com

All dimensions are in inches and have a +/- .015" tolerance unless otherwise specified.

Rev: 0

0.54

Pg. 1 of 1

Release Date: 10/18/18

Third Angle Projection